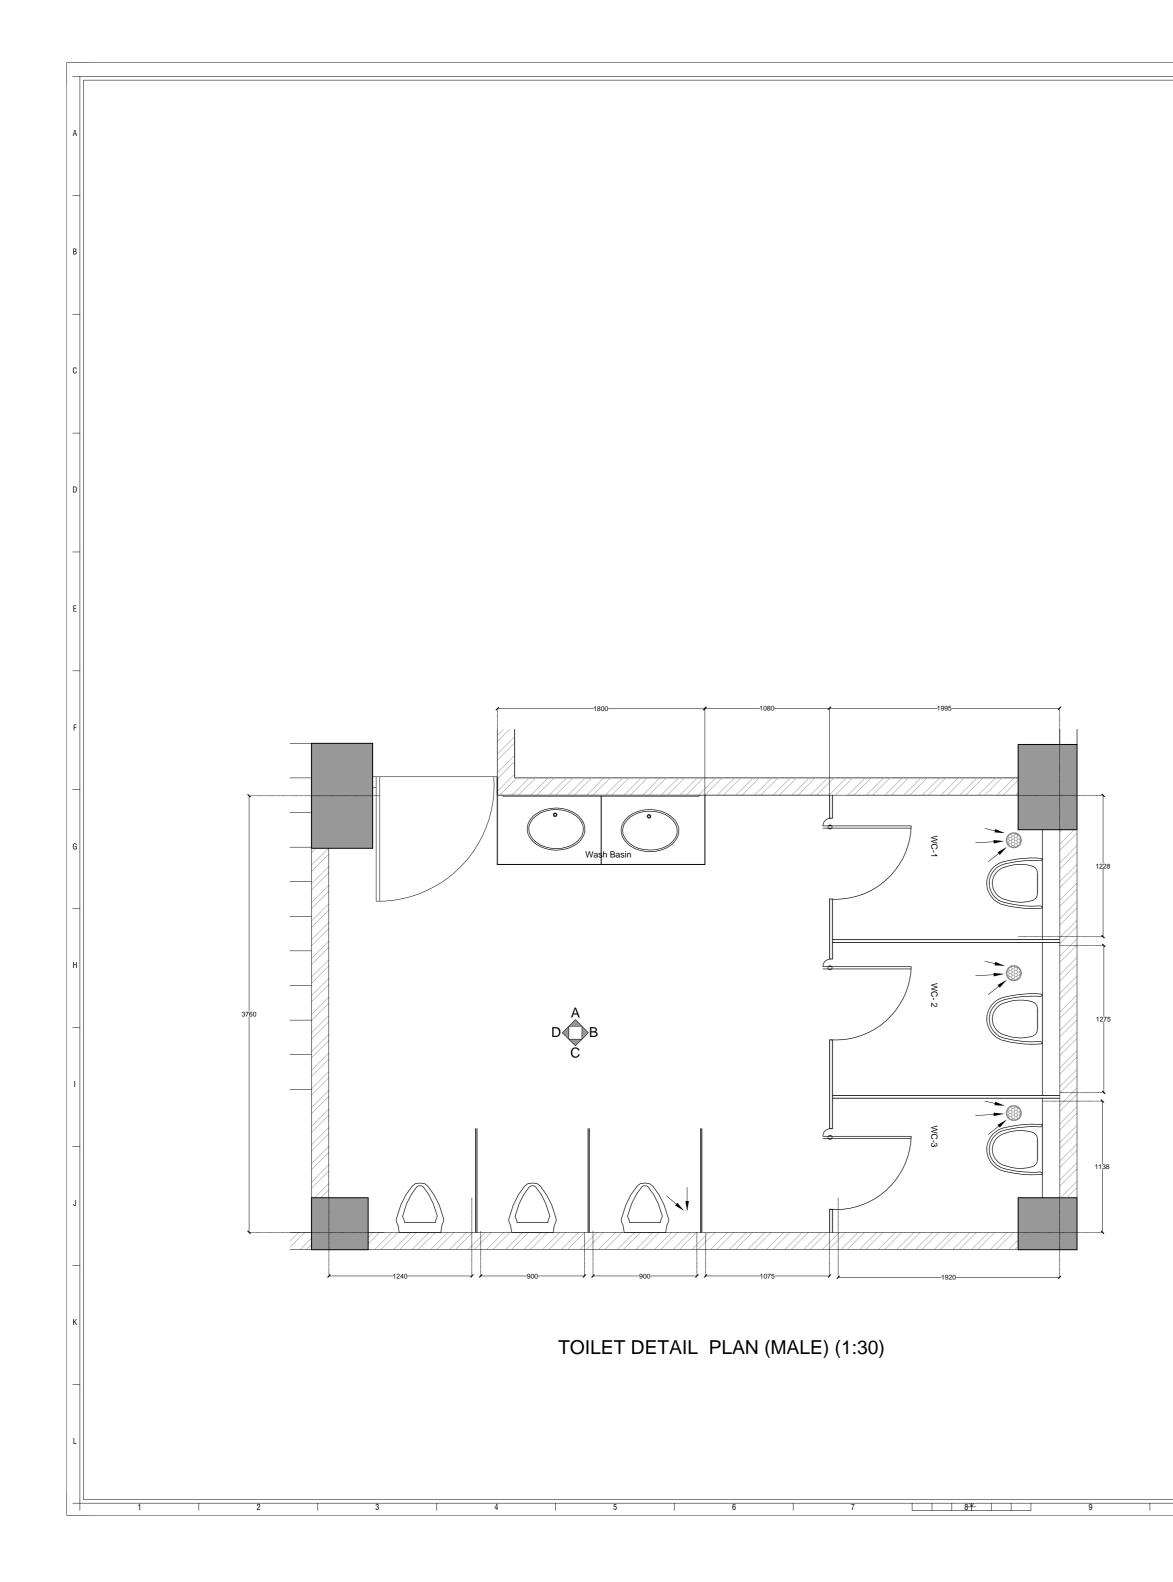

| 3 4 5 6 7 <u>8<del>4</del></u> 9 |   |   |   |   |   |   |   |   |  |                 |  |   |  |
|----------------------------------|---|---|---|---|---|---|---|---|--|-----------------|--|---|--|
|                                  | 3 | 3 | 4 | ļ | 5 | 6 | 6 | 7 |  | <del>8¥</del> - |  | 9 |  |