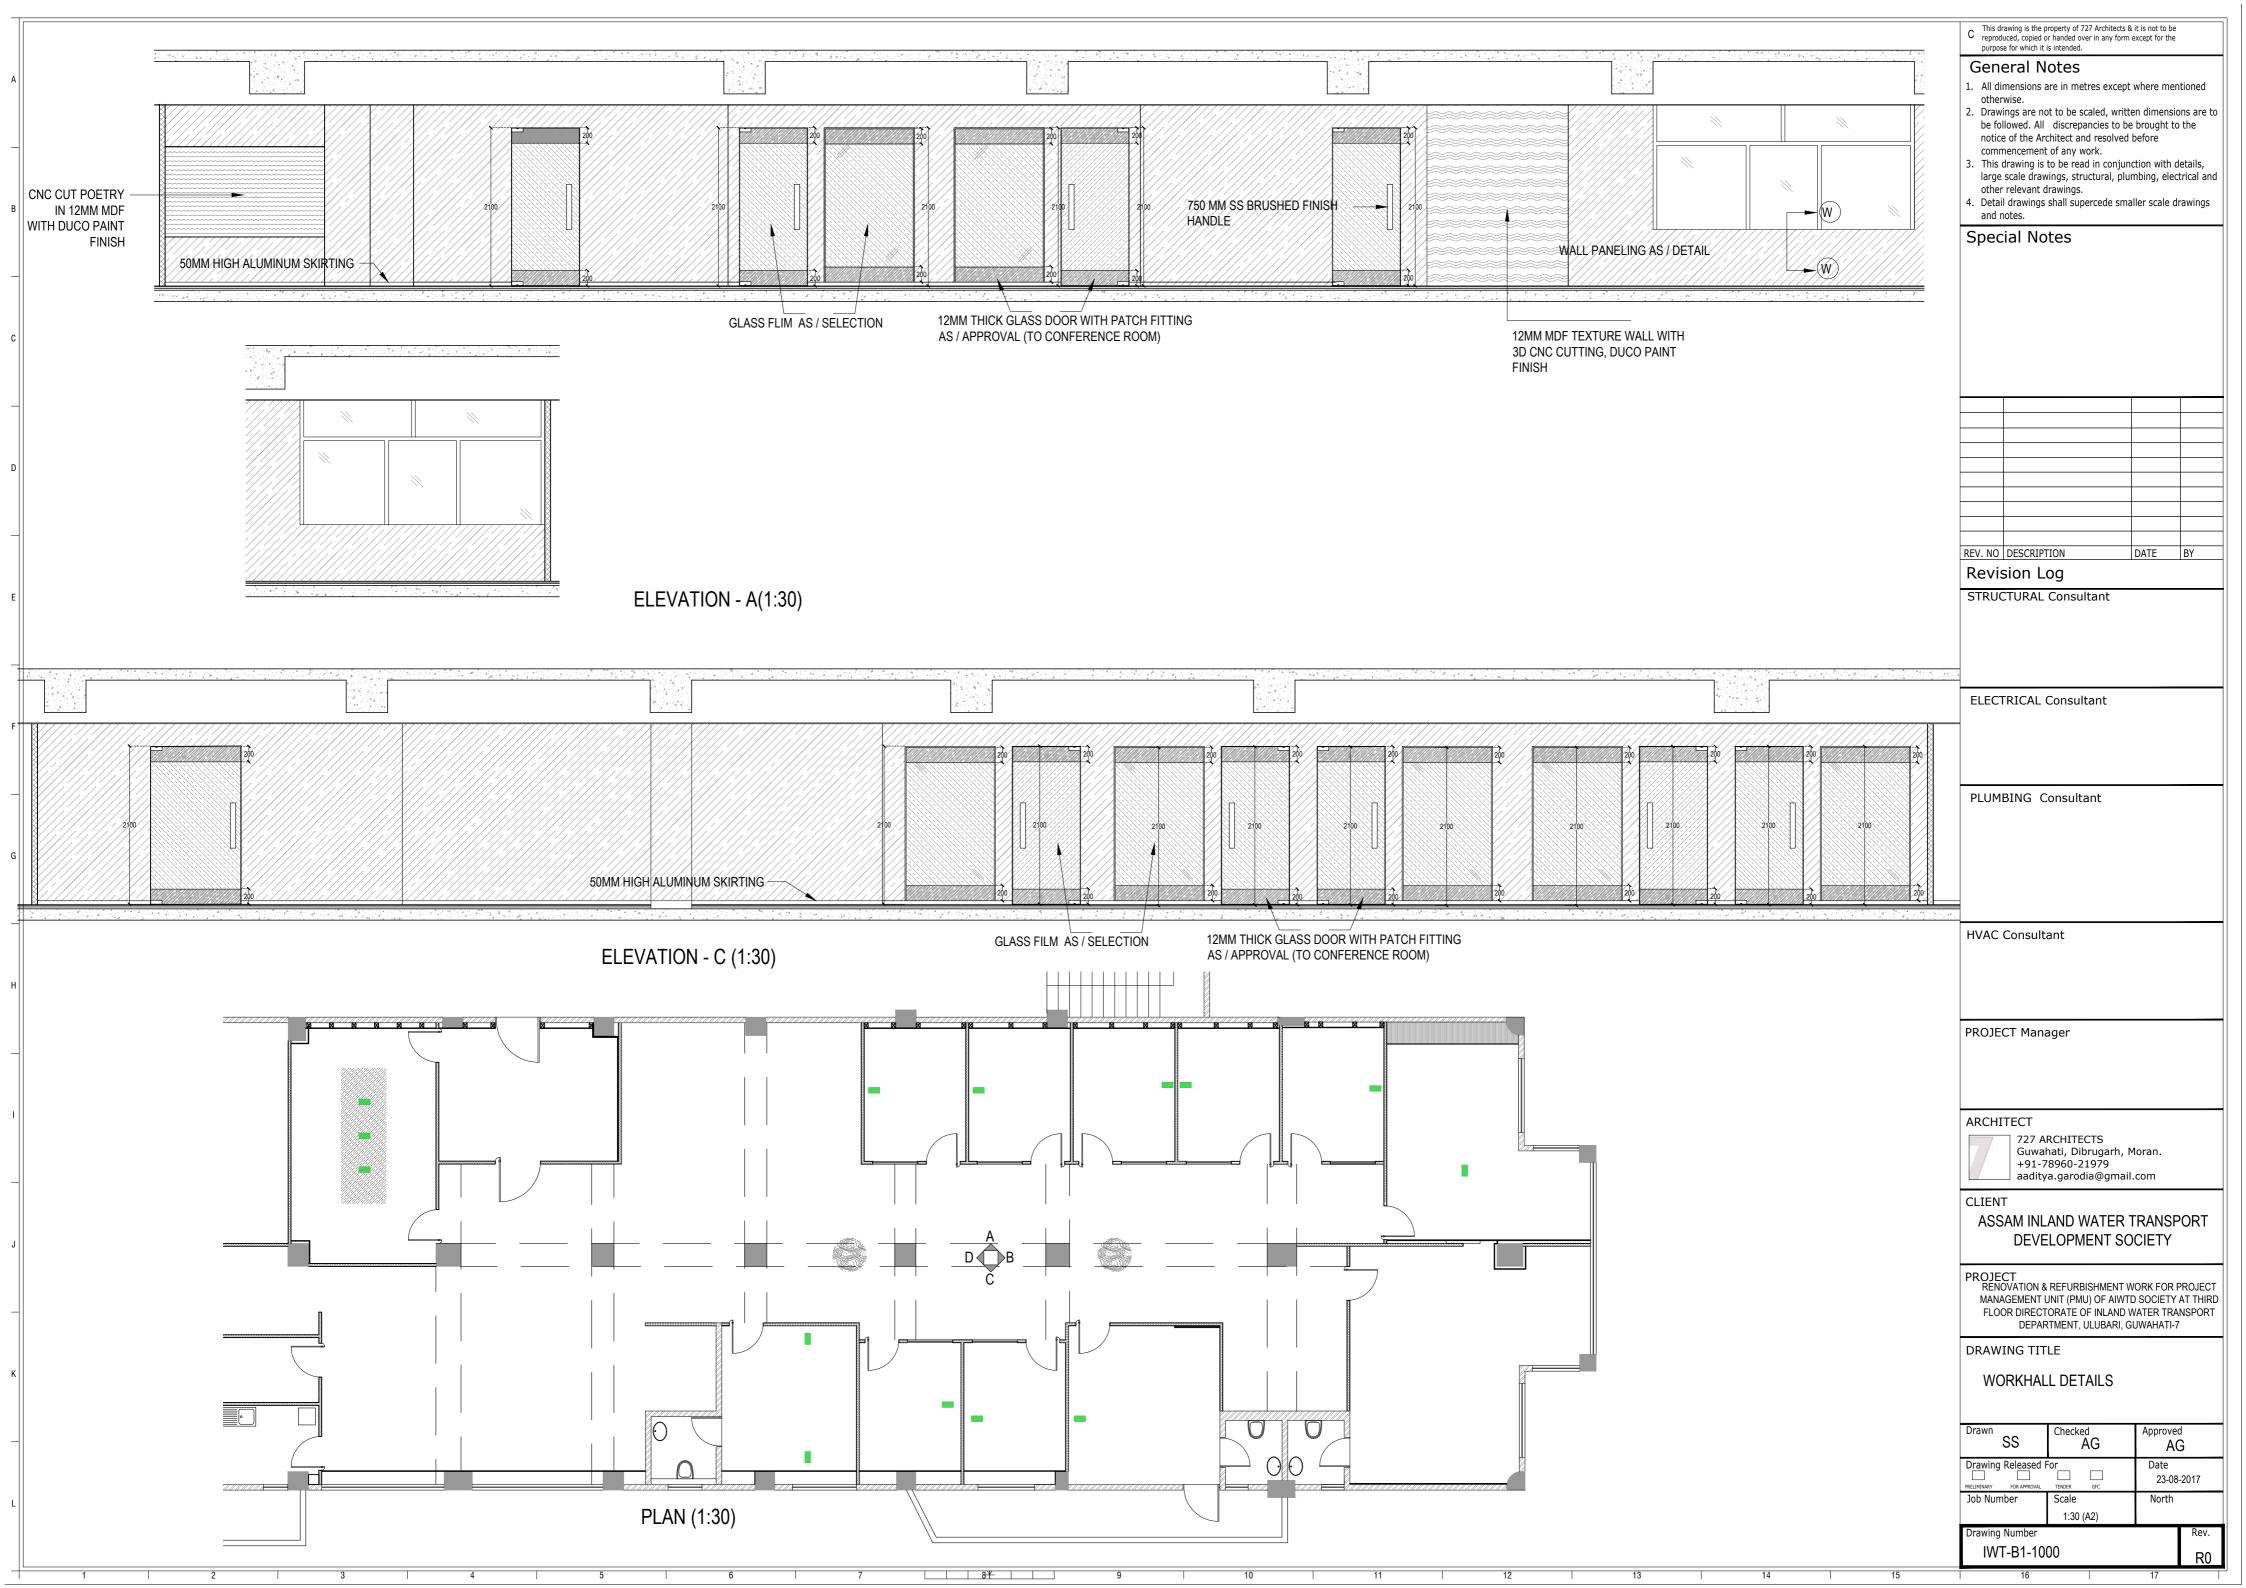

| 3 4 5 6 7 <u>8<del>4</del></u> 9 |   |   |   |   |   |   |   |   |  |                 |  |   |  |
|----------------------------------|---|---|---|---|---|---|---|---|--|-----------------|--|---|--|
|                                  | 3 | 3 | 4 | ļ | 5 | 6 | 6 | 7 |  | <del>8¥</del> - |  | 9 |  |