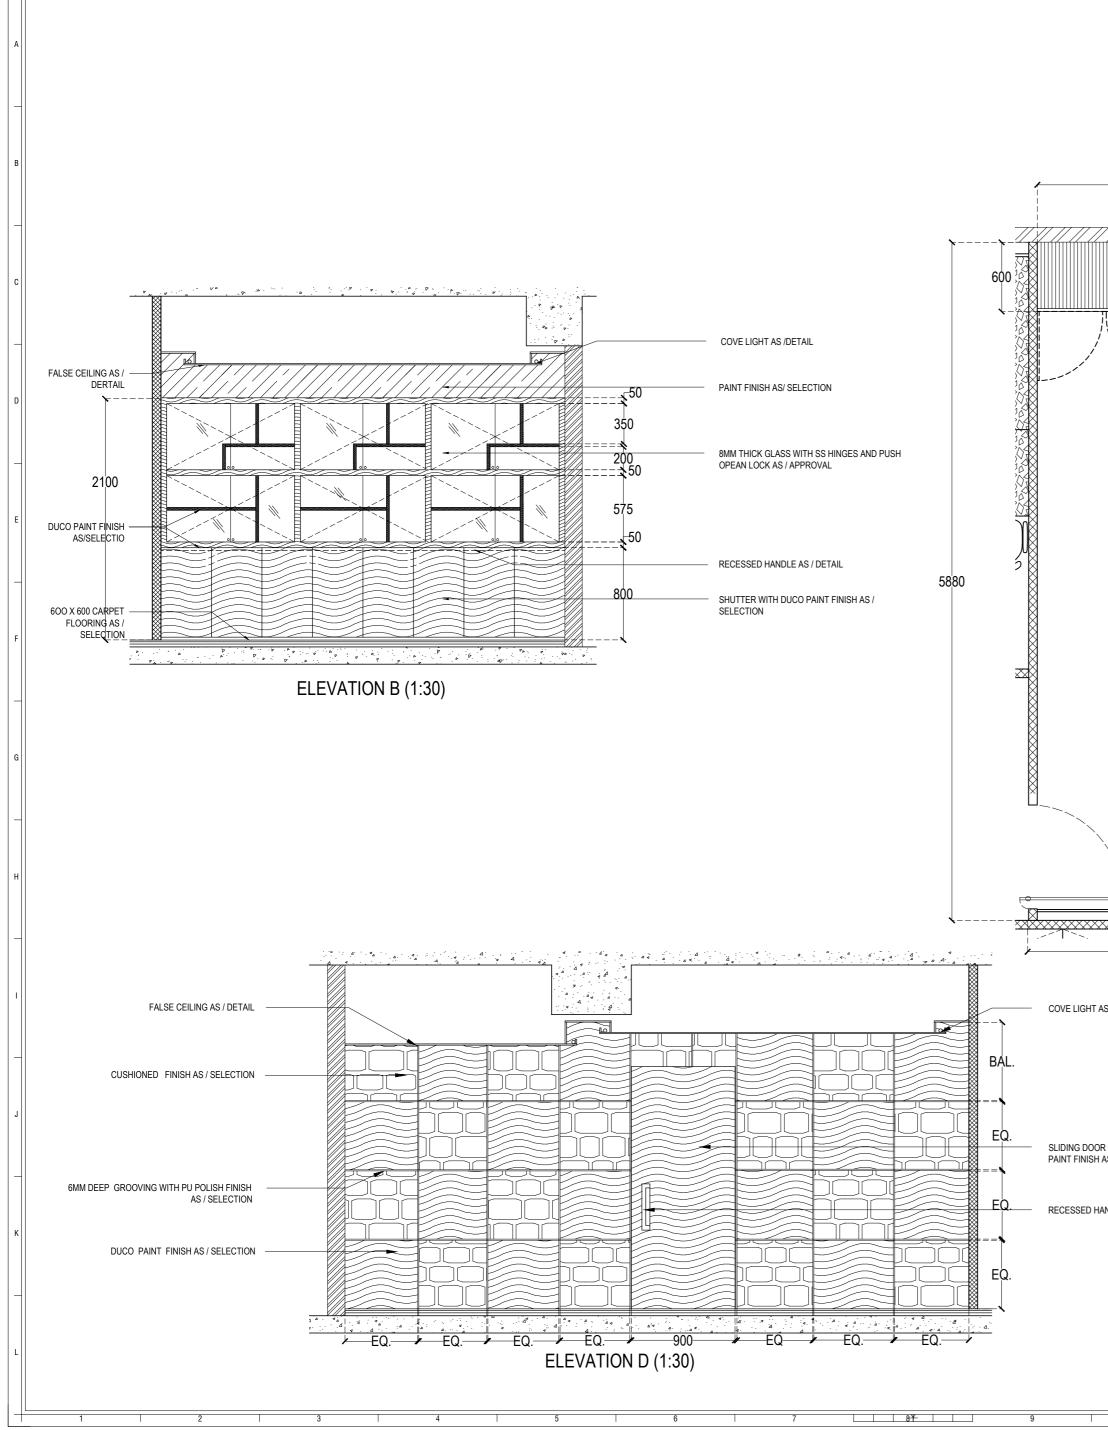

|          |                                                                                                 |      |               |    |   |    | Gene<br>1. All din<br>other<br>2. Drawi<br>be fol<br>notice<br>comm<br>3. This of<br>large<br>other<br>4. Detai<br>and n | e for which it i<br>eral Ne<br>mensions a<br>wise.<br>ings are no<br>lowed. All<br>e of the Arc<br>nencement<br>drawing is<br>scale draw<br>relevant d<br>I drawings | otes<br>are in metres exco<br>of to be scaled, w<br>discrepancies to<br>chitect and resolv<br>of any work.<br>to be read in con-<br>rings, structural,<br>rawings.<br>shall supercede s | ept where me<br>ritten dimens<br>v be brought t<br>ed before<br>junction with<br>plumbing, ele | entioned<br>ions are to<br>to the<br>details,<br>ectrical and |
|----------|-------------------------------------------------------------------------------------------------|------|---------------|----|---|----|--------------------------------------------------------------------------------------------------------------------------|----------------------------------------------------------------------------------------------------------------------------------------------------------------------|-----------------------------------------------------------------------------------------------------------------------------------------------------------------------------------------|------------------------------------------------------------------------------------------------|---------------------------------------------------------------|
| ON D     |                                                                                                 |      |               |    |   |    |                                                                                                                          |                                                                                                                                                                      |                                                                                                                                                                                         |                                                                                                |                                                               |
| <u> </u> |                                                                                                 |      |               |    |   |    | Revis                                                                                                                    | descript<br>sion Lo                                                                                                                                                  |                                                                                                                                                                                         | DATE                                                                                           | BY                                                            |
|          |                                                                                                 |      |               |    |   |    | ELECT                                                                                                                    | TRICAL C                                                                                                                                                             | Consultant                                                                                                                                                                              |                                                                                                |                                                               |
|          | 10MM DEEP GROOVES                                                                               |      |               |    |   |    | PLUMI                                                                                                                    | BING C                                                                                                                                                               | onsultant                                                                                                                                                                               |                                                                                                |                                                               |
|          | PAINT FINISH<br>LED TV                                                                          |      |               |    |   |    | HVAC                                                                                                                     | Consulta                                                                                                                                                             | ant                                                                                                                                                                                     |                                                                                                |                                                               |
|          | APPROVED VENEER FINISH<br>WITH PU POLISH<br>50MM ALUMINUM SKIRTING<br>500 X 500 TILE CARPET FLO |      |               |    |   |    | PROJE                                                                                                                    | CT Mana                                                                                                                                                              | ager                                                                                                                                                                                    |                                                                                                |                                                               |
|          |                                                                                                 | ELEV | <u>ATON D</u> |    |   |    | ARCHI<br>CLIENT                                                                                                          | 727 Al<br>Guwał<br>+91-7<br>aadity                                                                                                                                   | RCHITECTS<br>nati, Dibrugarh<br>8960-21979<br>a.garodia@gm<br>_AND WATE                                                                                                                 | ail.com                                                                                        |                                                               |
|          |                                                                                                 |      |               |    |   |    | PROJE                                                                                                                    | DEVE<br>CT<br>OPOSE                                                                                                                                                  | ELOPMENT                                                                                                                                                                                | SOCIETY                                                                                        | /                                                             |
|          |                                                                                                 |      |               |    |   |    | CO                                                                                                                       | ING TITI                                                                                                                                                             | NCE ROOM                                                                                                                                                                                |                                                                                                |                                                               |
|          |                                                                                                 |      |               |    |   |    | Job Num                                                                                                                  |                                                                                                                                                                      | Checked<br>MK<br>or<br>TENDER GFC<br>Scale<br>1:30 (A2)                                                                                                                                 | Approve<br>AG<br>Date<br>23-08-2<br>North                                                      | 2017                                                          |
| 11       | 12                                                                                              | 13   | 1             | 14 | 1 | 15 | Drawing                                                                                                                  | Number<br>31-400-2                                                                                                                                                   | 2                                                                                                                                                                                       | 17                                                                                             | Rev.<br>R0                                                    |