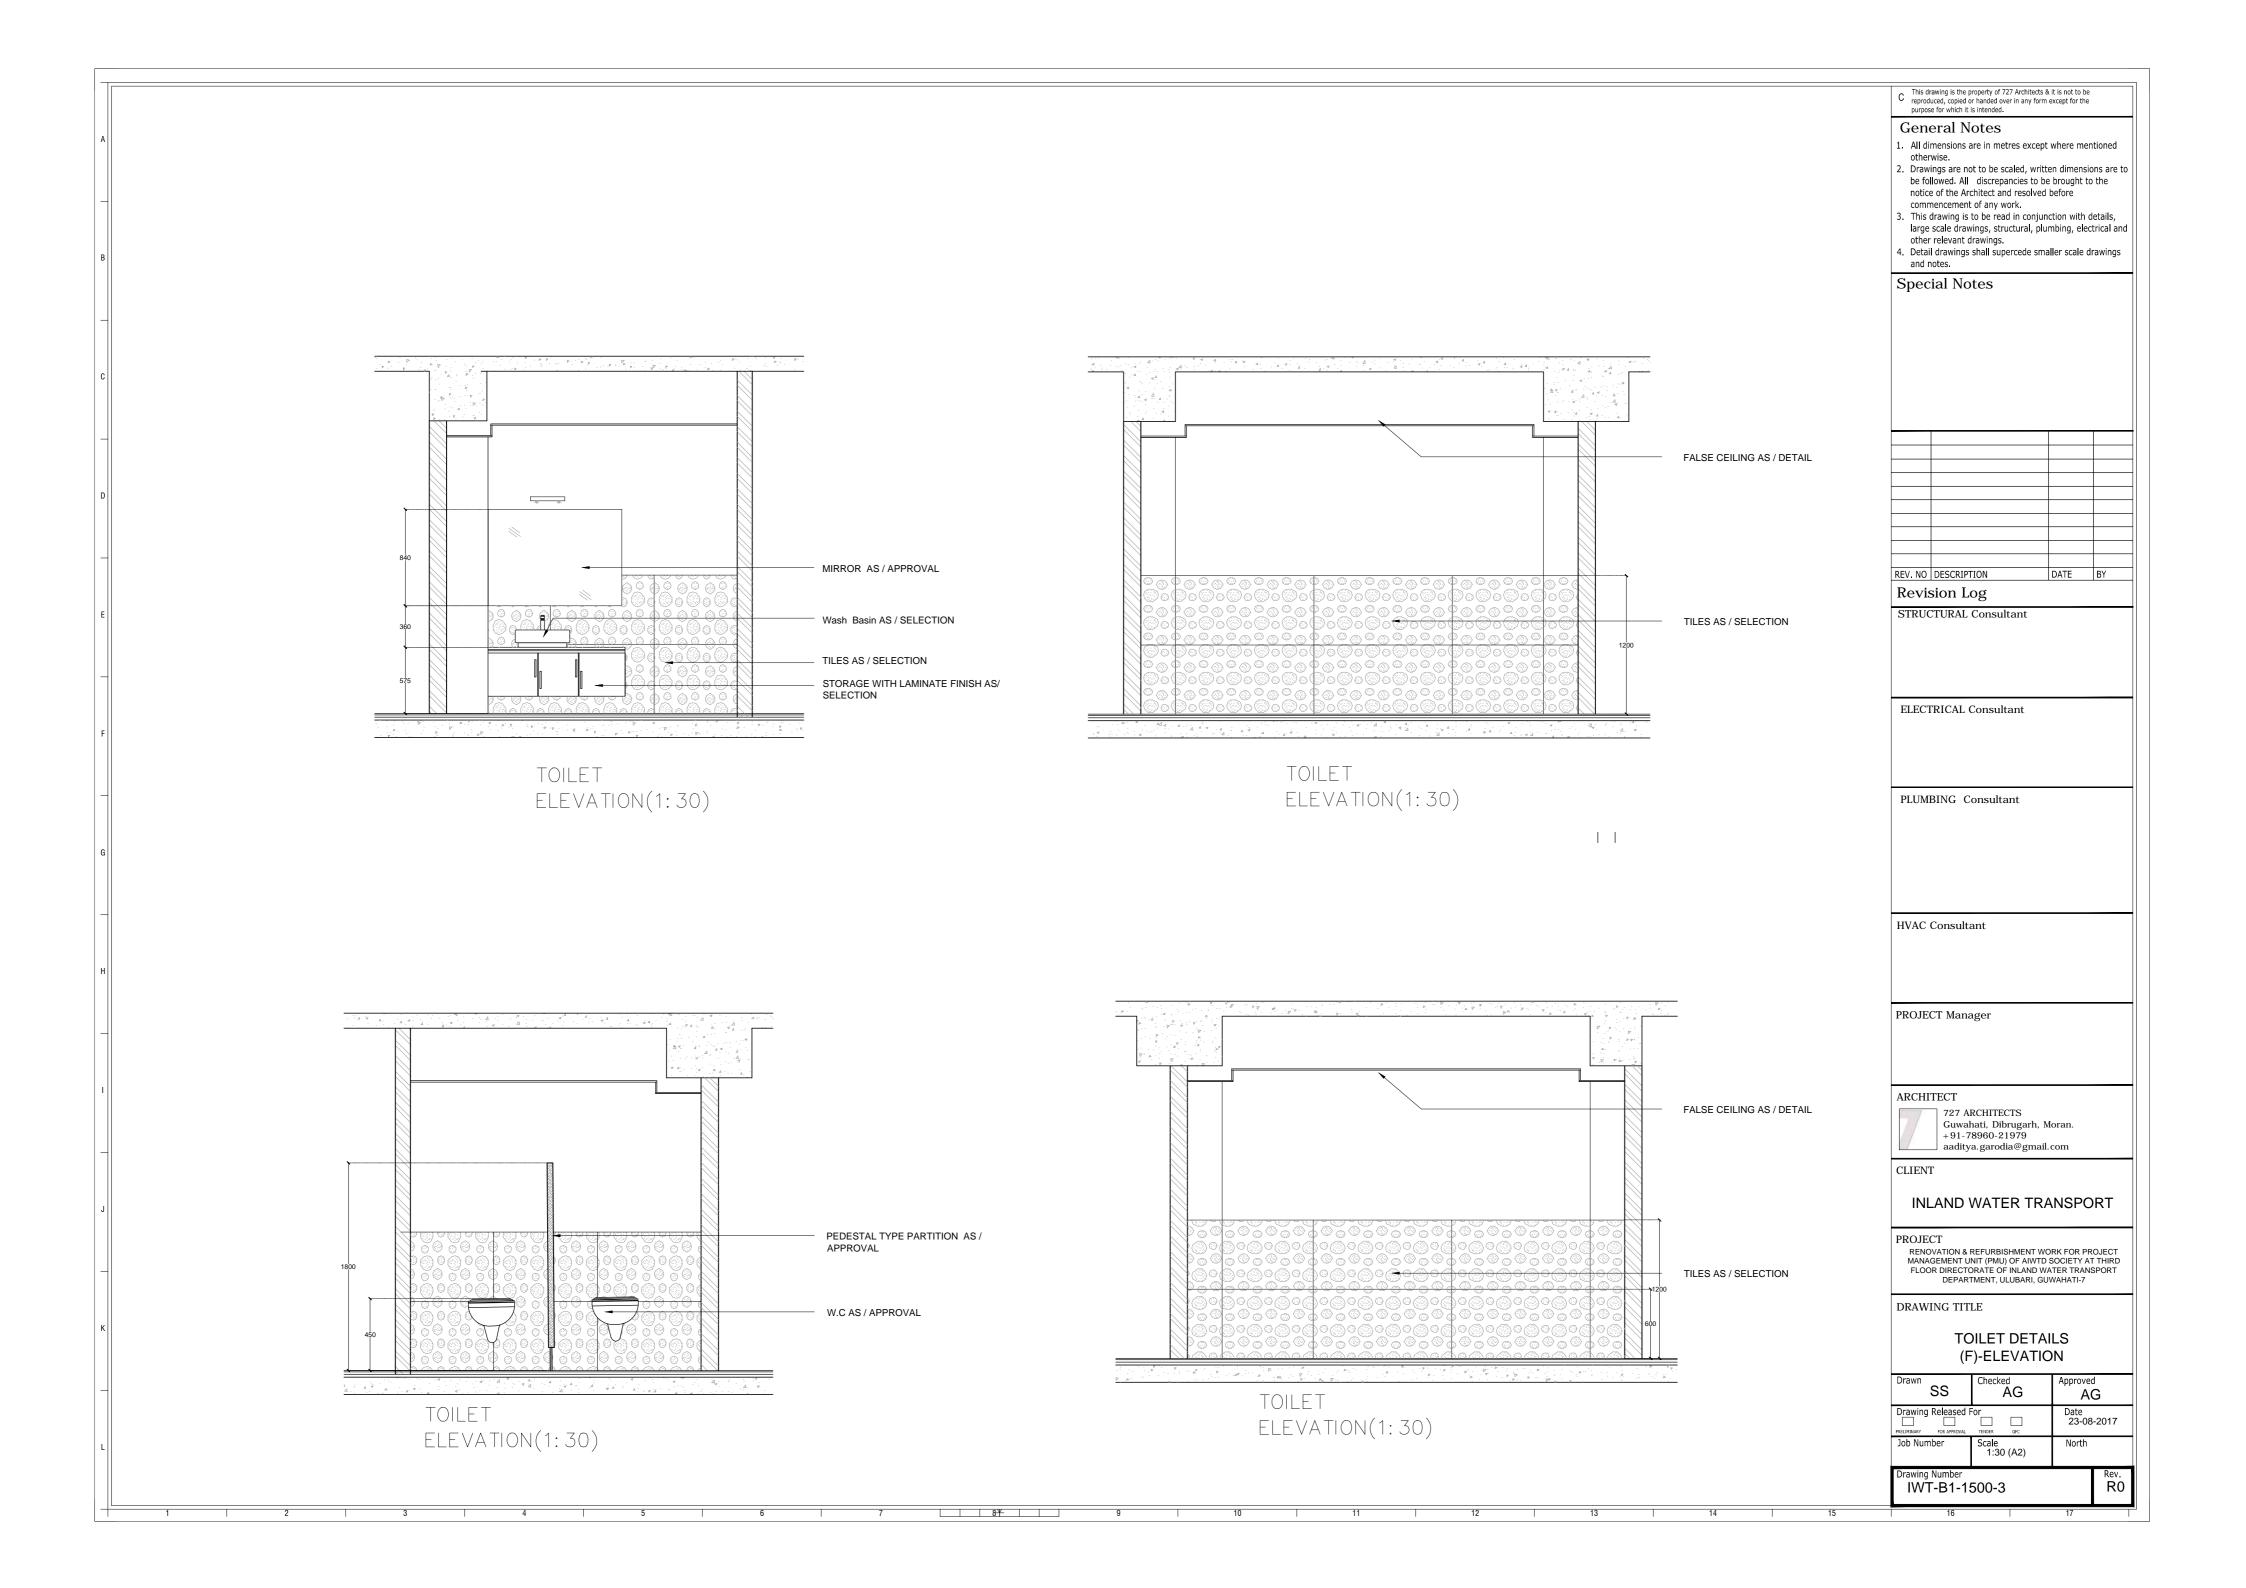

| 3 4 5 6 7 <u>8<del>4</del></u> 9 |   |   |   |   |   |   |   |   |  |                 |  |   |  |
|----------------------------------|---|---|---|---|---|---|---|---|--|-----------------|--|---|--|
|                                  | 3 | 3 | 4 | ļ | 5 | 6 | 6 | 7 |  | <del>8¥</del> - |  | 9 |  |