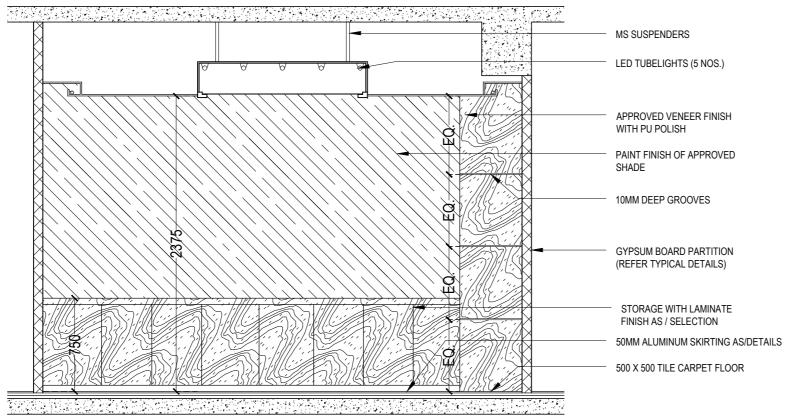

12MM THICK TOUGHENED GLASS — DOOR WITH PATCH FITTINGS OF APPROVED MAKE

> > 5

4

(-----

6

5

<u>8</u>₩

|                           | WALL PANELING WITH VENEER FINISH WITH PU<br>POLISH OF APPROVED SHADE                                                                                                                                                                     | Gene<br>1. All dia<br>other<br>2. Drawi<br>be fol<br>notice<br>comm<br>3. This of<br>large<br>other<br>4. Detail<br>and n | eral No<br>mensions a<br>wise.<br>ings are no<br>llowed. All<br>e of the Arc<br>nencement<br>drawing is to<br>scale draw<br>relevant d<br>I drawings | re in metres except<br>it to be scaled, writte<br>discrepancies to be<br>chitect and resolved b<br>of any work.<br>to be read in conjunc<br>ings, structural, plun<br>rawings.<br>shall supercede smal | where men<br>n dimensio<br>brought to<br>before<br>tion with d<br>nbing, elect | tioned<br>ns are to<br>the<br>etails,<br>trical and |
|---------------------------|------------------------------------------------------------------------------------------------------------------------------------------------------------------------------------------------------------------------------------------|---------------------------------------------------------------------------------------------------------------------------|------------------------------------------------------------------------------------------------------------------------------------------------------|--------------------------------------------------------------------------------------------------------------------------------------------------------------------------------------------------------|--------------------------------------------------------------------------------|-----------------------------------------------------|
|                           | WALL PANELING WITH VENEER FINISH WITH PU<br>POLISH OF APPROVED SHADE                                                                                                                                                                     |                                                                                                                           |                                                                                                                                                      |                                                                                                                                                                                                        |                                                                                |                                                     |
| <u>PLAN</u>               |                                                                                                                                                                                                                                          | Revis                                                                                                                     | DESCRIPT<br>sion Lo                                                                                                                                  |                                                                                                                                                                                                        | DATE                                                                           | BY                                                  |
|                           | TRUE CEILING LEVEL AS/SITE<br>MS SUSPENDERS<br>PLY FRAMEWORK<br>6MM THICK MILKY WHITE (ROUGH FINISH)<br>APPROVED VENEER FINISH<br>WITH PU POLISH<br>10MM DEEP GROOVES<br>APPROVED PHOTO/PAINTING<br>SPACE FOR LED TV<br>WALLPAPER AS PER |                                                                                                                           |                                                                                                                                                      | Consultant                                                                                                                                                                                             |                                                                                |                                                     |
|                           | CARPET FLOORING OVER EXISTING<br>MARBLE FLOORING                                                                                                                                                                                         | HVAC                                                                                                                      | Consulta                                                                                                                                             | ant                                                                                                                                                                                                    |                                                                                |                                                     |
| TRUE CEILING LEVEL AS/SIT | Ε                                                                                                                                                                                                                                        | ARCHI                                                                                                                     | 727 AI<br>Guwah<br>+91-7                                                                                                                             | ager<br>RCHITECTS<br>hati, Dibrugarh, M<br>8960-21979<br>a.garodia@gmail.                                                                                                                              |                                                                                |                                                     |
| PLY FRAM                  | EWORK                                                                                                                                                                                                                                    |                                                                                                                           | AM INLA<br>DEVEL                                                                                                                                     | ND WATER TH<br>OPMENT SOC                                                                                                                                                                              |                                                                                | DRT                                                 |
| WALLPAPI                  | ER AS PER SELECTION                                                                                                                                                                                                                      | DRAWI<br>CON<br>Drawn<br>SS                                                                                               | POSED<br>SC<br>ING TIT                                                                                                                               | NCE ROOM DE                                                                                                                                                                                            | ARI<br>TAILS<br>Approvec<br>AG                                                 |                                                     |
| CARPET F<br>MARBLE F      | LOORING OVER EXISTING<br>LOORING                                                                                                                                                                                                         | Job Num<br>Drawing                                                                                                        |                                                                                                                                                      | TENDER GFC<br>Scale<br>1:30 (A2)                                                                                                                                                                       | Date<br>23-08-20<br>North                                                      | Rev.<br>R0                                          |
| 10                        | 11   12   13   14   15                                                                                                                                                                                                                   |                                                                                                                           | 16                                                                                                                                                   |                                                                                                                                                                                                        | 17                                                                             |                                                     |