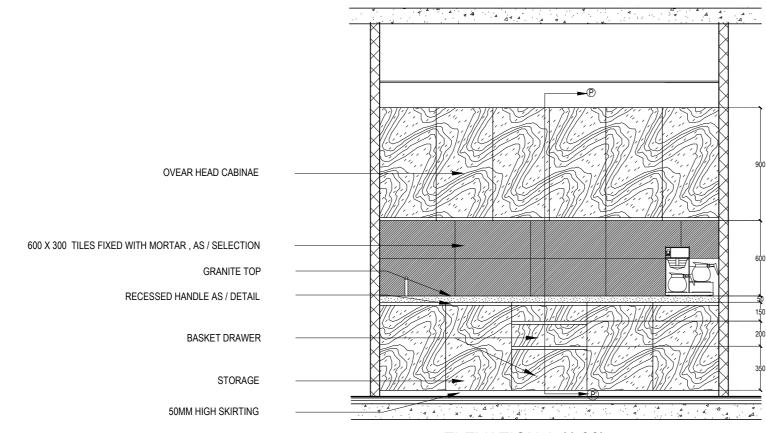

| 3 4 5 6 7 <u>8<del>4</del></u> 9 |   |   |   |   |   |   |   |   |  |                 |  |   |  |
|----------------------------------|---|---|---|---|---|---|---|---|--|-----------------|--|---|--|
|                                  | 3 | 3 | 4 | ļ | 5 | 6 | 6 | 7 |  | <del>8¥</del> - |  | 9 |  |