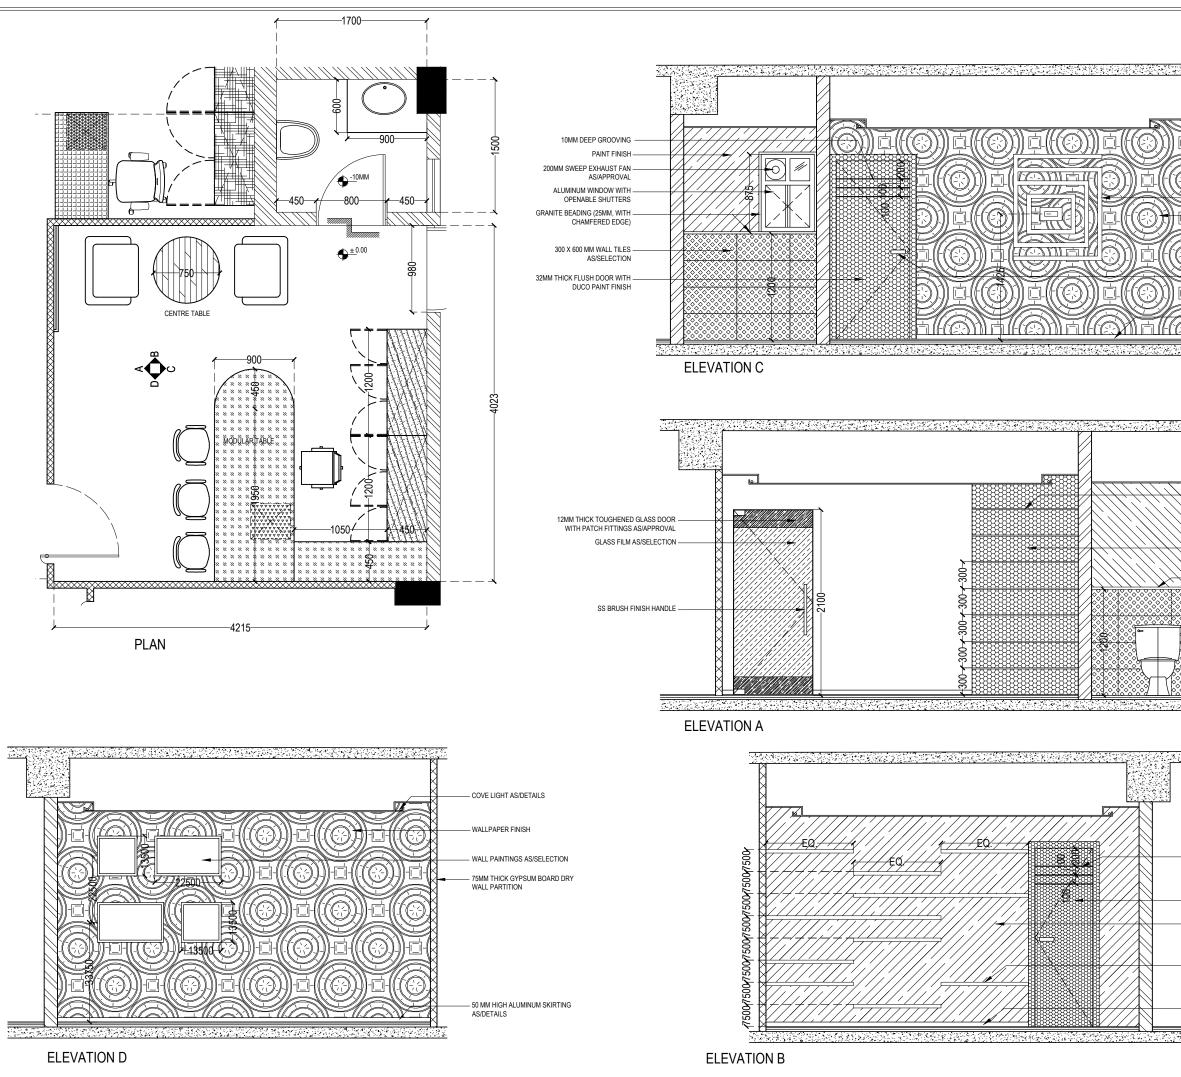

| 3 4 5 6 7 <u>8<del>4</del></u> 9 |   |   |   |   |   |   |   |   |  |                 |  |   |  |
|----------------------------------|---|---|---|---|---|---|---|---|--|-----------------|--|---|--|
|                                  | 3 | 3 | 4 | ļ | 5 | 6 | 6 | 7 |  | <del>8¥</del> - |  | 9 |  |