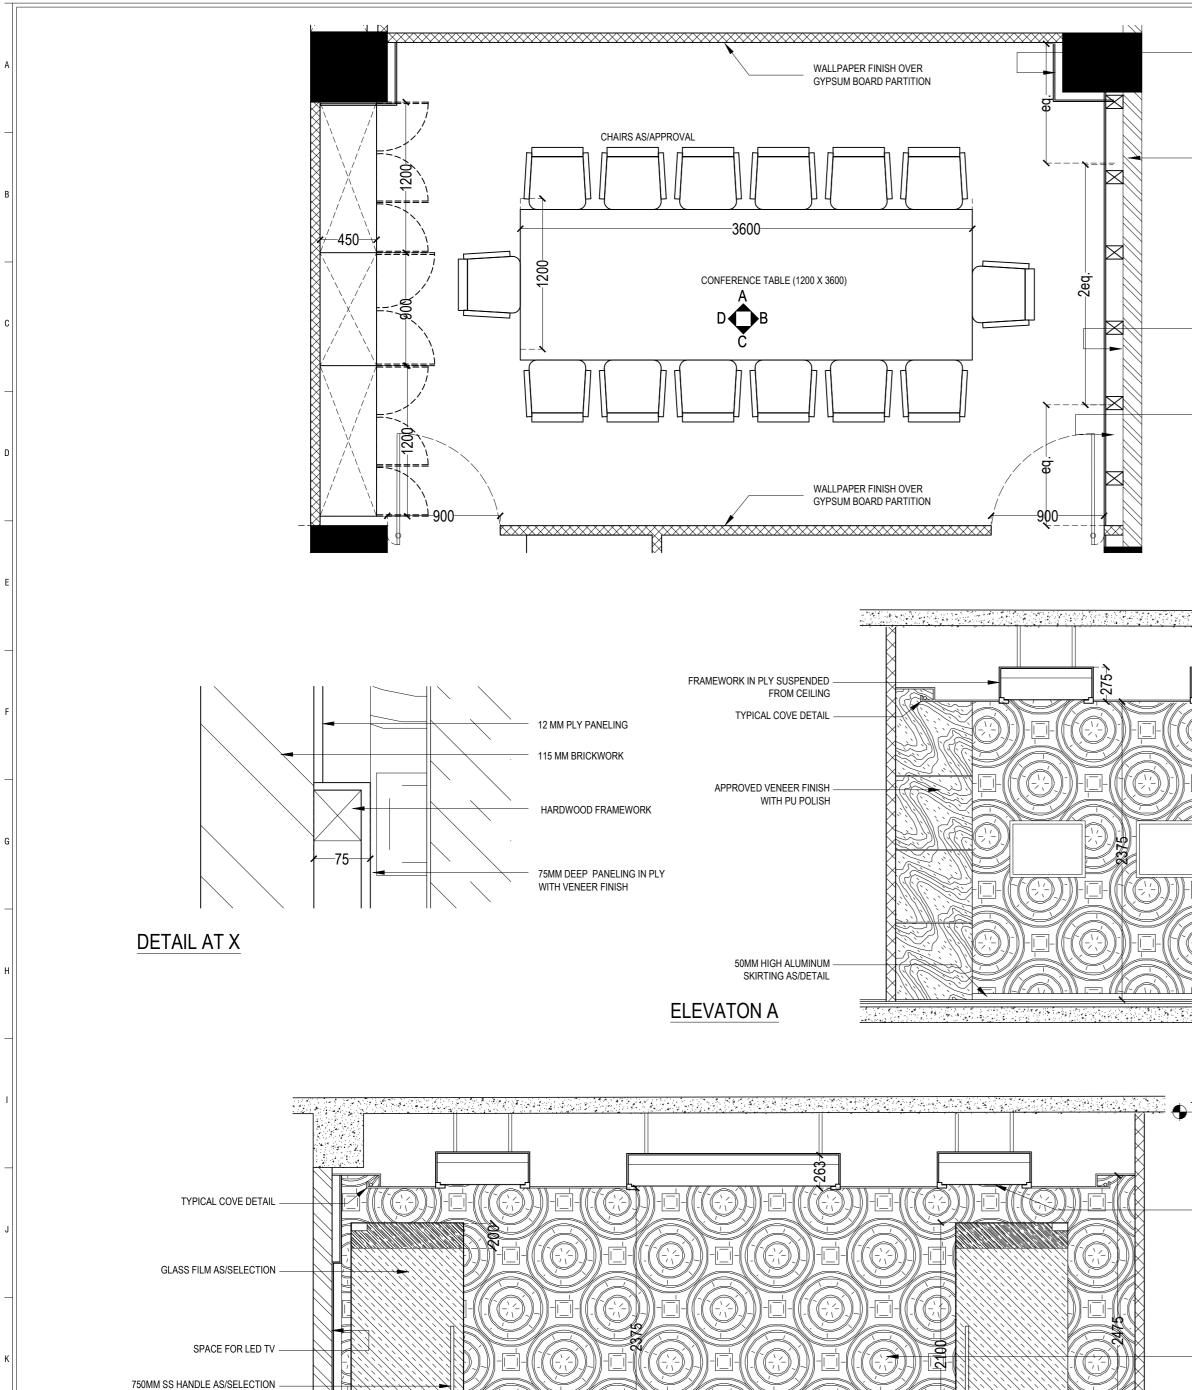

12MM THICK TOUGHENED GLASS — DOOR WITH PATCH FITTINGS OF APPROVED MAKE

> > 5

4

(-----

6

5

<u>8</u>₩

|                           | WALL PANELING WITH VENEER FINISH WITH PU<br>POLISH OF APPROVED SHADE                                                                                                                                                                     | Gene<br>1. All dia<br>other<br>2. Drawi<br>be fol<br>notice<br>comm<br>3. This of<br>large<br>other<br>4. Detail<br>and n | eral No<br>mensions a<br>wise.<br>ings are no<br>llowed. All<br>e of the Arc<br>nencement<br>drawing is to<br>scale draw<br>relevant d<br>I drawings | re in metres except<br>it to be scaled, writte<br>discrepancies to be<br>chitect and resolved b<br>of any work.<br>to be read in conjunc<br>ings, structural, plun<br>rawings.<br>shall supercede smal | where men<br>n dimensio<br>brought to<br>before<br>tion with d<br>nbing, elect | tioned<br>ns are to<br>the<br>etails,<br>trical and |
|---------------------------|------------------------------------------------------------------------------------------------------------------------------------------------------------------------------------------------------------------------------------------|---------------------------------------------------------------------------------------------------------------------------|------------------------------------------------------------------------------------------------------------------------------------------------------|--------------------------------------------------------------------------------------------------------------------------------------------------------------------------------------------------------|--------------------------------------------------------------------------------|-----------------------------------------------------|
|                           | WALL PANELING WITH VENEER FINISH WITH PU<br>POLISH OF APPROVED SHADE                                                                                                                                                                     |                                                                                                                           |                                                                                                                                                      |                                                                                                                                                                                                        |                                                                                |                                                     |
| <u>PLAN</u>               |                                                                                                                                                                                                                                          | Revis                                                                                                                     | DESCRIPT<br>sion Lo                                                                                                                                  |                                                                                                                                                                                                        | DATE                                                                           | BY                                                  |
|                           | TRUE CEILING LEVEL AS/SITE<br>MS SUSPENDERS<br>PLY FRAMEWORK<br>6MM THICK MILKY WHITE (ROUGH FINISH)<br>APPROVED VENEER FINISH<br>WITH PU POLISH<br>10MM DEEP GROOVES<br>APPROVED PHOTO/PAINTING<br>SPACE FOR LED TV<br>WALLPAPER AS PER |                                                                                                                           |                                                                                                                                                      | Consultant                                                                                                                                                                                             |                                                                                |                                                     |
|                           | CARPET FLOORING OVER EXISTING<br>MARBLE FLOORING                                                                                                                                                                                         | HVAC                                                                                                                      | Consulta                                                                                                                                             | ant                                                                                                                                                                                                    |                                                                                |                                                     |
| TRUE CEILING LEVEL AS/SIT | Ε                                                                                                                                                                                                                                        | ARCHI                                                                                                                     | 727 AI<br>Guwah<br>+91-7                                                                                                                             | ager<br>RCHITECTS<br>hati, Dibrugarh, M<br>8960-21979<br>a.garodia@gmail.                                                                                                                              |                                                                                |                                                     |
| PLY FRAM                  | EWORK                                                                                                                                                                                                                                    |                                                                                                                           | AM INLA<br>DEVEL                                                                                                                                     | ND WATER TH<br>OPMENT SOC                                                                                                                                                                              |                                                                                | DRT                                                 |
| WALLPAPI                  | ER AS PER SELECTION                                                                                                                                                                                                                      | DRAWI<br>CON<br>Drawn<br>SS                                                                                               | POSED<br>SC<br>ING TIT                                                                                                                               | NCE ROOM DE                                                                                                                                                                                            | ARI<br>TAILS<br>Approvec<br>AG                                                 |                                                     |
| CARPET F<br>MARBLE F      | LOORING OVER EXISTING<br>LOORING                                                                                                                                                                                                         | Job Num<br>Drawing                                                                                                        |                                                                                                                                                      | TENDER GFC<br>Scale<br>1:30 (A2)                                                                                                                                                                       | Date<br>23-08-20<br>North                                                      | Rev.<br>R0                                          |
| 10                        | 11   12   13   14   15                                                                                                                                                                                                                   |                                                                                                                           | 16                                                                                                                                                   |                                                                                                                                                                                                        | 17                                                                             |                                                     |