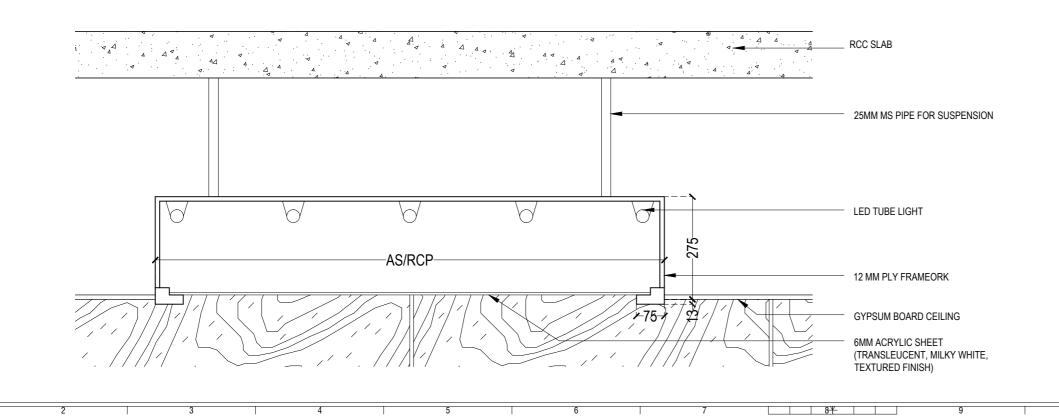

| 3 4 5 6 7 <u>8<del>4</del></u> 9 |   |   |   |   |   |   |   |   |  |                 |  |   |  |
|----------------------------------|---|---|---|---|---|---|---|---|--|-----------------|--|---|--|
|                                  | 3 | 3 | 4 | ļ | 5 | 6 | 6 | 7 |  | <del>8¥</del> - |  | 9 |  |