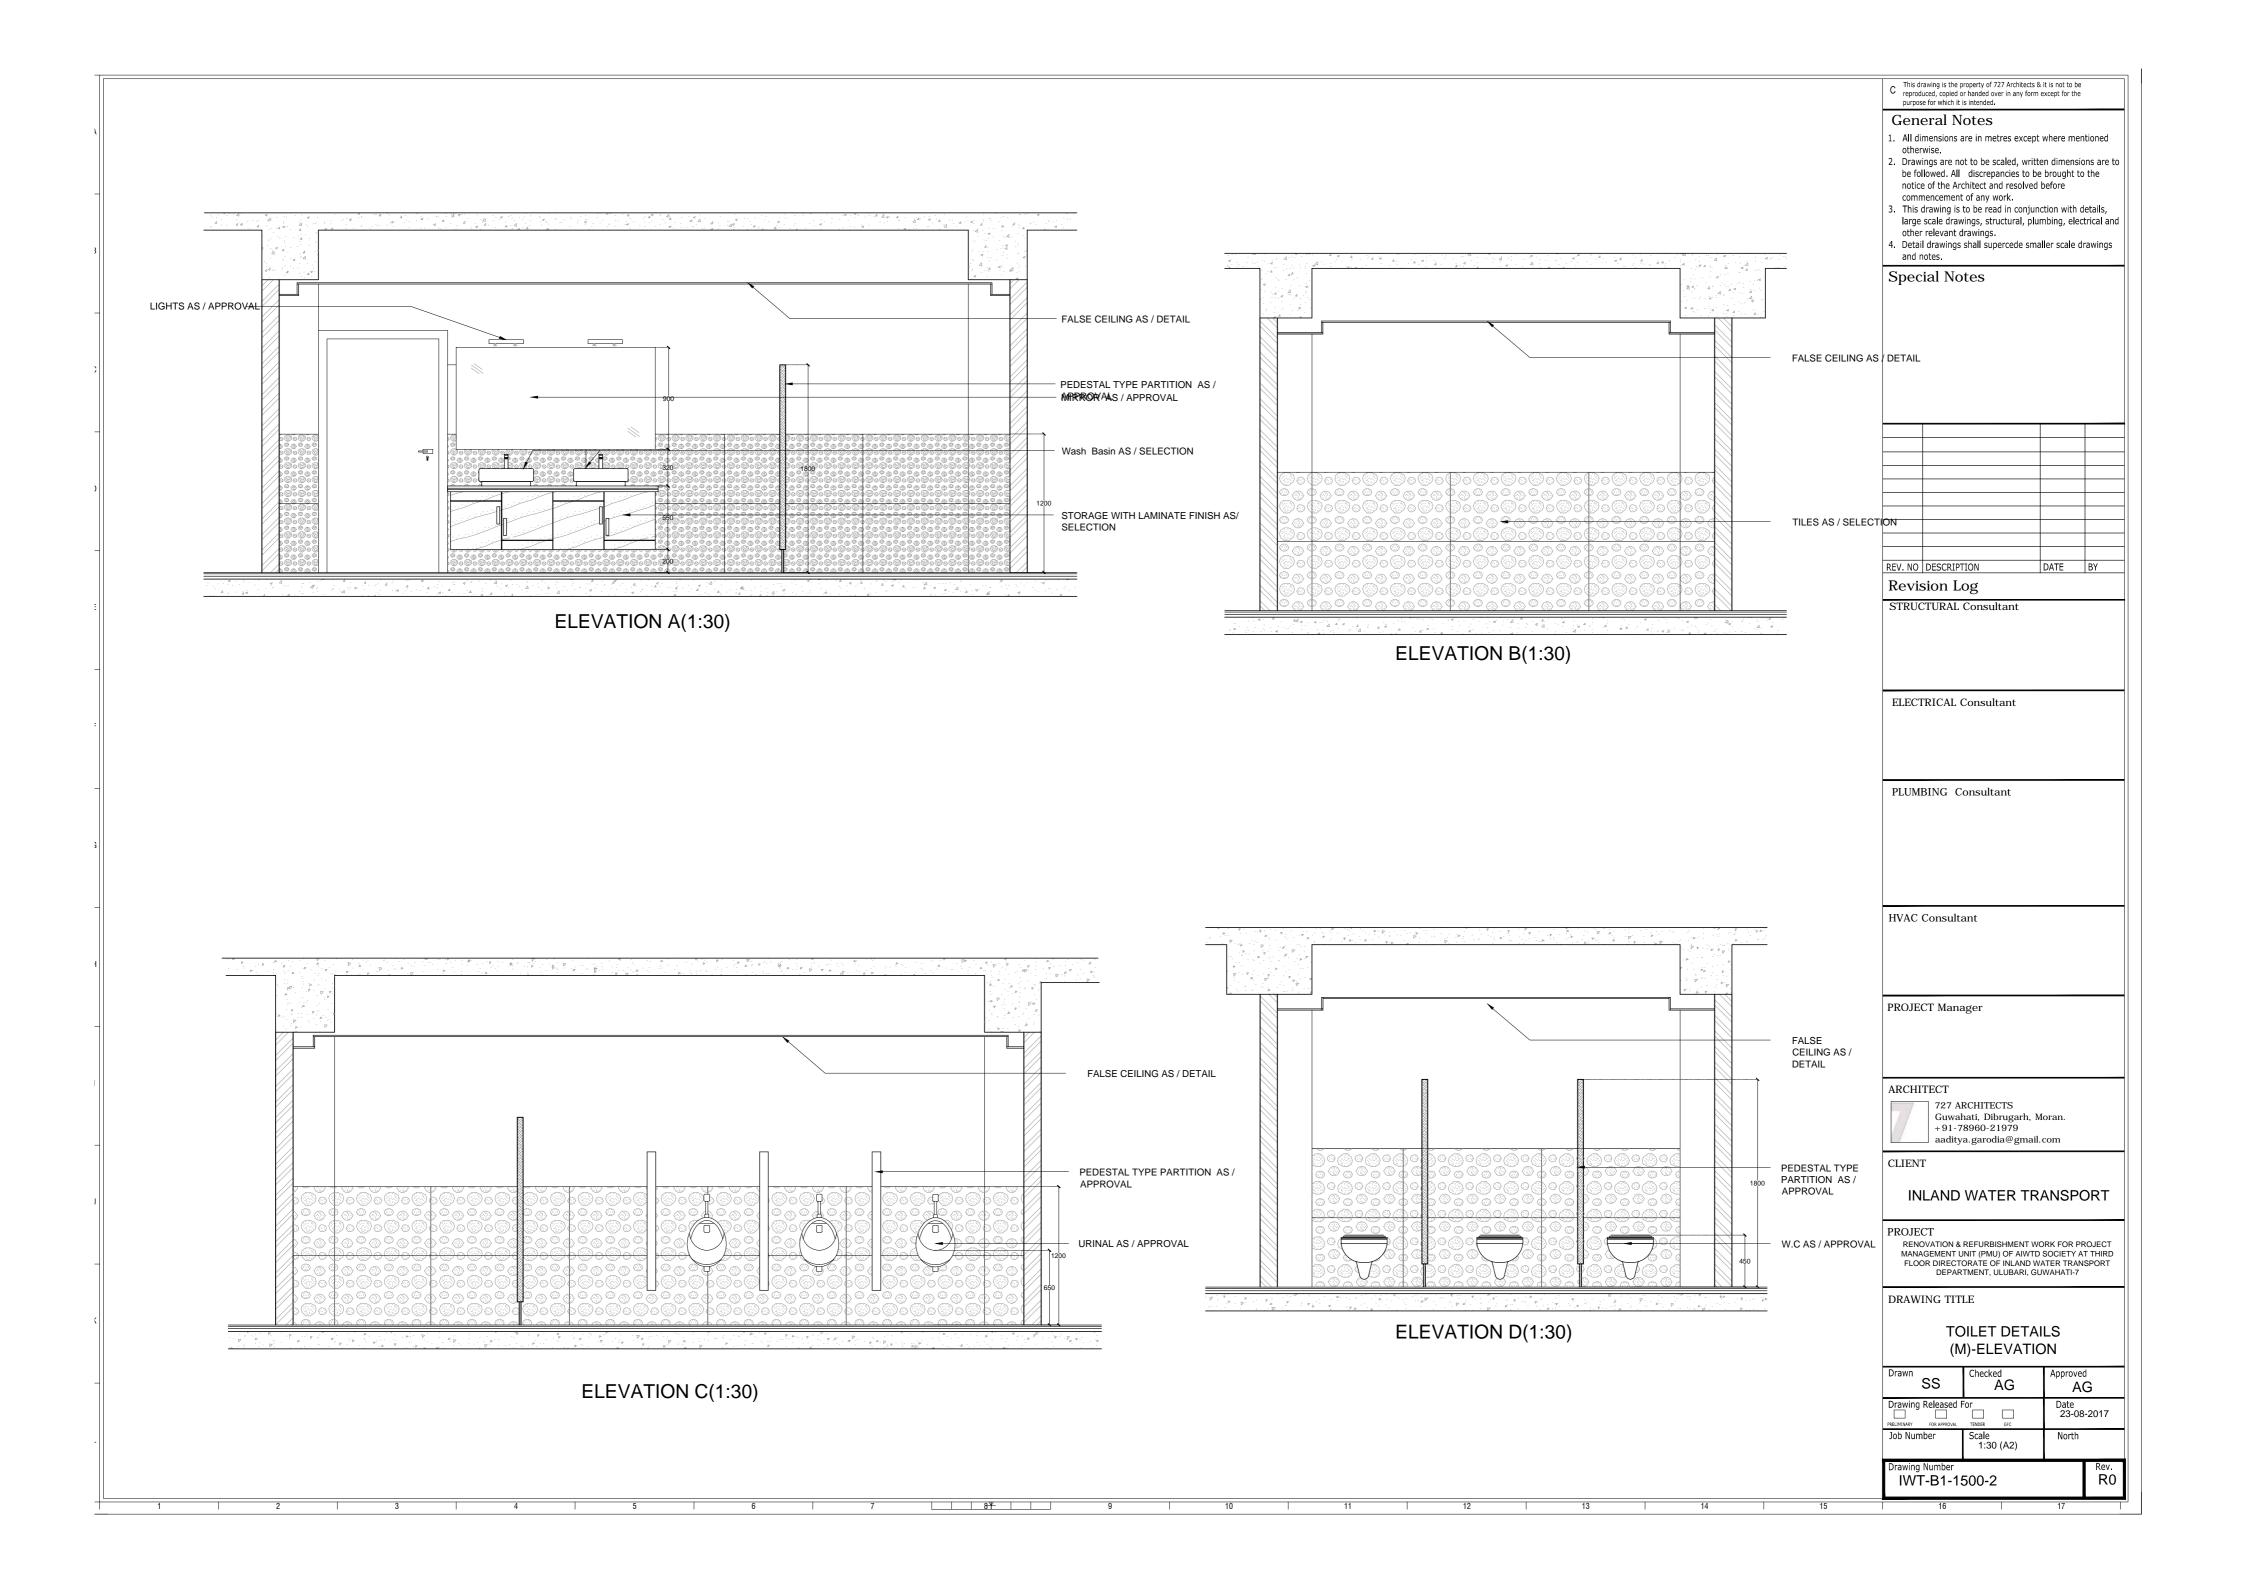

| 3 4 5 6 7 <u>8<del>4</del></u> 9 |   |   |   |   |   |   |   |   |  |                 |  |   |  |
|----------------------------------|---|---|---|---|---|---|---|---|--|-----------------|--|---|--|
|                                  | 3 | 3 | 4 | ļ | 5 | 6 | 6 | 7 |  | <del>8¥</del> - |  | 9 |  |