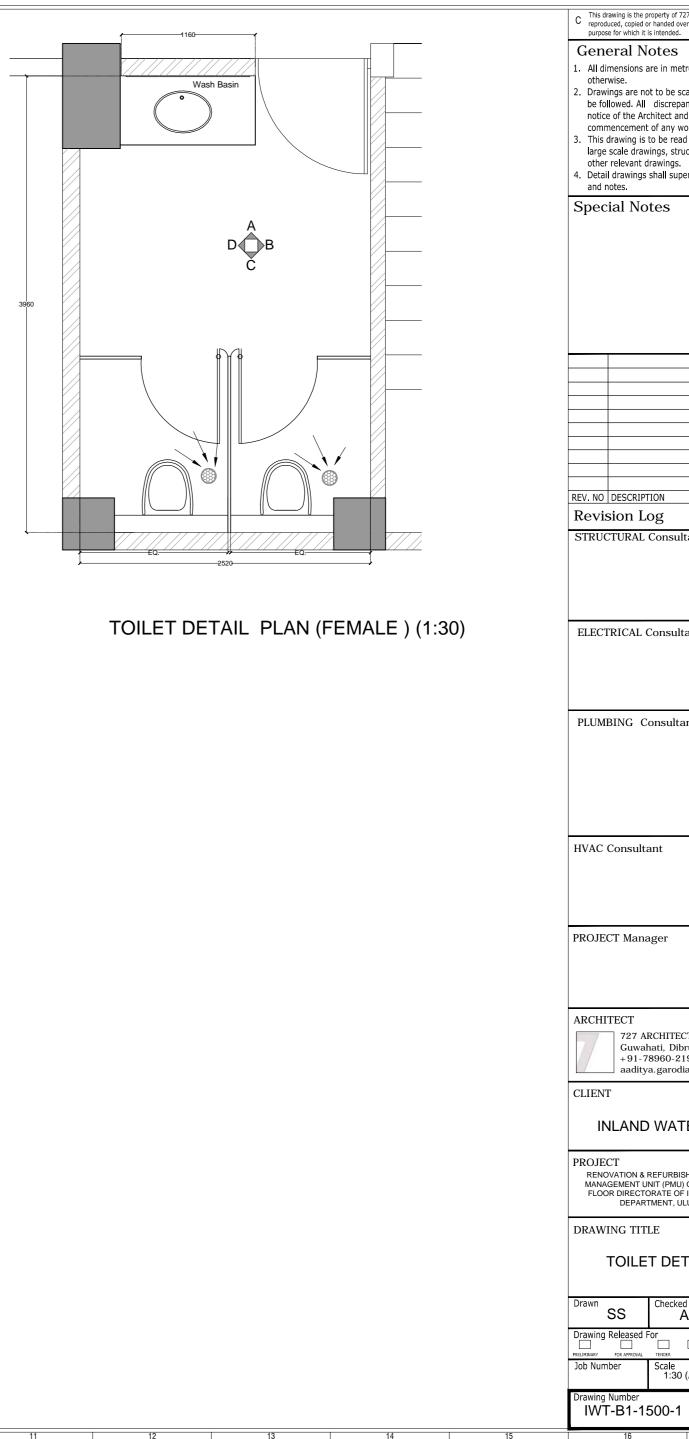

| 3 4 5 6 7 <u>8<del>4</del></u> 9 |   |   |   |   |   |   |   |   |  |                 |  |   |  |
|----------------------------------|---|---|---|---|---|---|---|---|--|-----------------|--|---|--|
|                                  | 3 | 3 | 4 | ļ | 5 | 6 | 6 | 7 |  | <del>8¥</del> - |  | 9 |  |