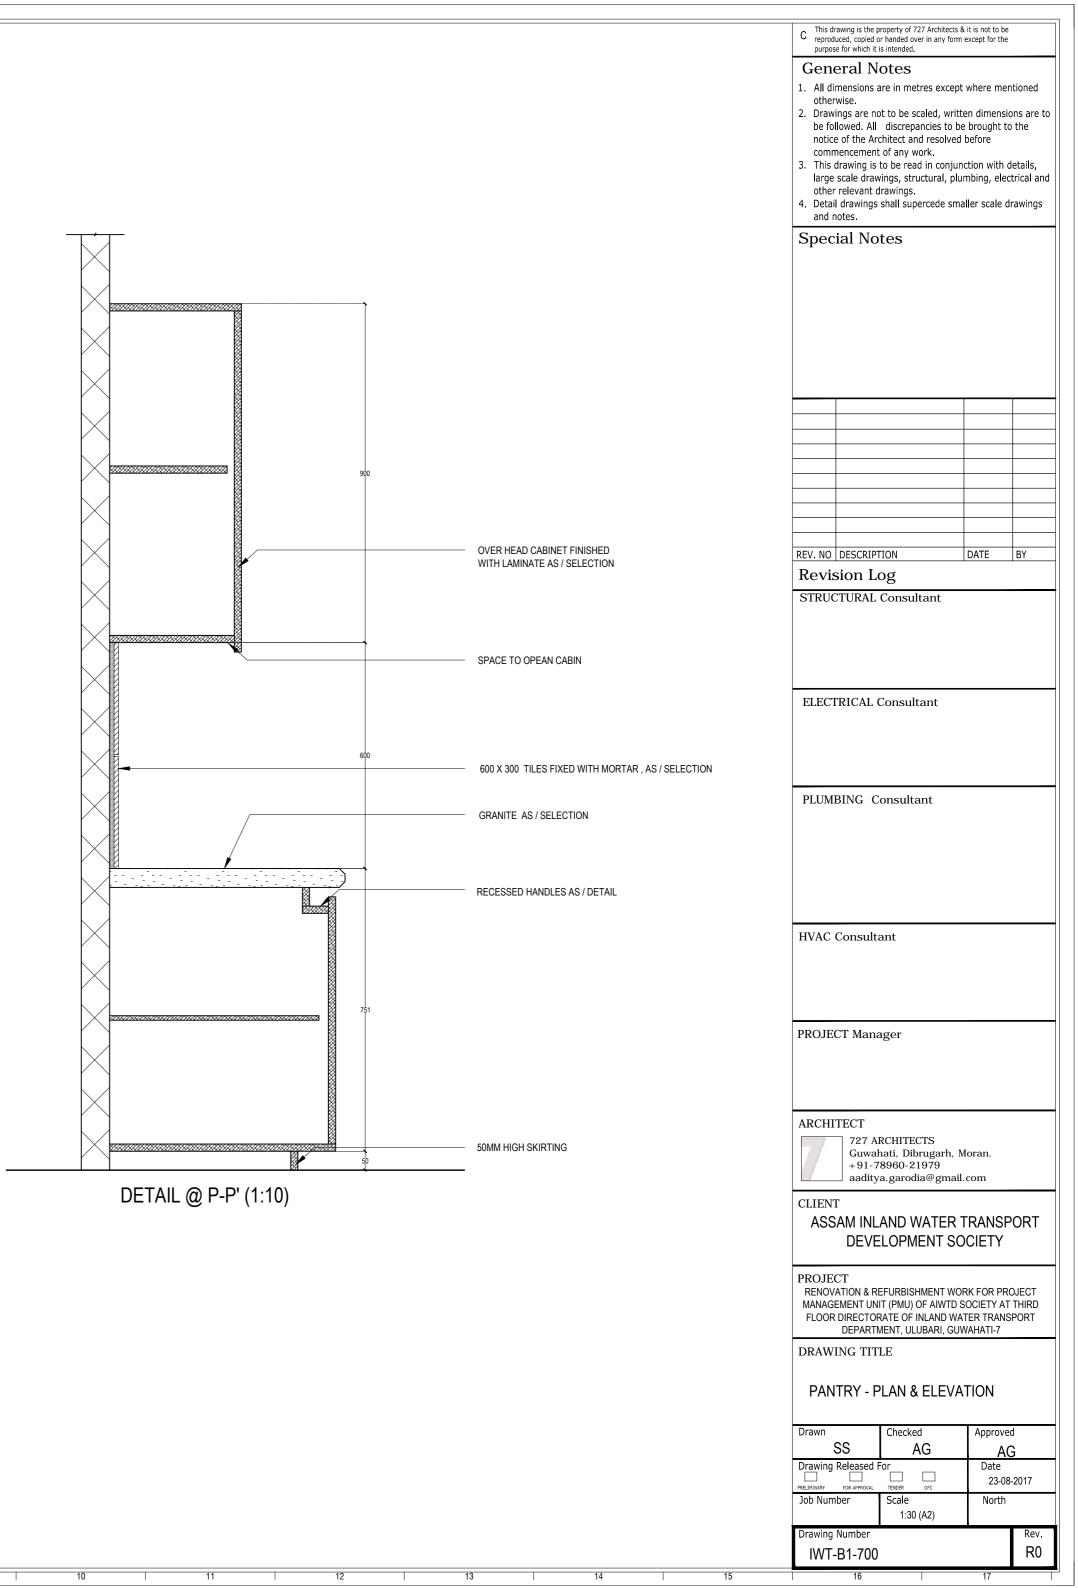

| 3 4 5 6 7 <u>8<del>4</del></u> 9 |   |   |   |   |   |   |   |   |  |                 |  |   |  |
|----------------------------------|---|---|---|---|---|---|---|---|--|-----------------|--|---|--|
|                                  | 3 | 3 | 4 | ļ | 5 | 6 | 6 | 7 |  | <del>8¥</del> - |  | 9 |  |