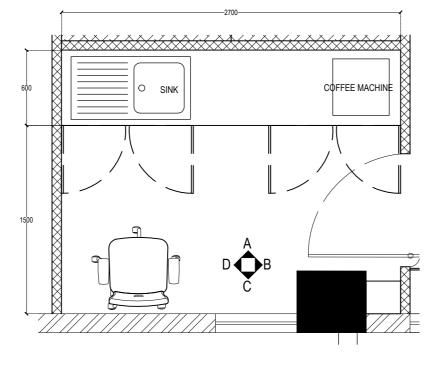

| 3 4 5 6 7 <u>8<del>4</del></u> 9 |   |   |   |   |   |   |   |   |  |                 |  |   |  |
|----------------------------------|---|---|---|---|---|---|---|---|--|-----------------|--|---|--|
|                                  | 3 | 3 | 4 | ļ | 5 | 6 | 6 | 7 |  | <del>8¥</del> - |  | 9 |  |