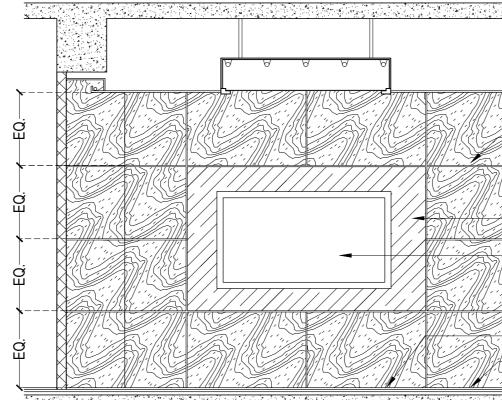

12MM THICK TOUGHENED GLASS — DOOR WITH PATCH FITTINGS OF APPROVED MAKE

> > 5

4

(-----

6

5

<u>8</u>₩

|                           | WALL PANELING WITH VENEER FINISH WITH PU<br>POLISH OF APPROVED SHADE                                                                                                                                                                     | Gene<br>1. All dia<br>other<br>2. Drawi<br>be fol<br>notice<br>comm<br>3. This of<br>large<br>other<br>4. Detail<br>and n | eral No<br>mensions a<br>wise.<br>ings are no<br>llowed. All<br>e of the Arc<br>nencement<br>drawing is to<br>scale draw<br>relevant d<br>I drawings | re in metres except<br>it to be scaled, writte<br>discrepancies to be<br>chitect and resolved b<br>of any work.<br>to be read in conjunc<br>ings, structural, plun<br>rawings.<br>shall supercede smal | where men<br>n dimensio<br>brought to<br>before<br>tion with d<br>nbing, elect | tioned<br>ns are to<br>the<br>etails,<br>trical and |
|---------------------------|------------------------------------------------------------------------------------------------------------------------------------------------------------------------------------------------------------------------------------------|---------------------------------------------------------------------------------------------------------------------------|------------------------------------------------------------------------------------------------------------------------------------------------------|--------------------------------------------------------------------------------------------------------------------------------------------------------------------------------------------------------|--------------------------------------------------------------------------------|-----------------------------------------------------|
|                           | WALL PANELING WITH VENEER FINISH WITH PU<br>POLISH OF APPROVED SHADE                                                                                                                                                                     |                                                                                                                           |                                                                                                                                                      |                                                                                                                                                                                                        |                                                                                |                                                     |
| <u>PLAN</u>               |                                                                                                                                                                                                                                          | Revis                                                                                                                     | DESCRIPT<br>sion Lo                                                                                                                                  |                                                                                                                                                                                                        | DATE                                                                           | BY                                                  |
|                           | TRUE CEILING LEVEL AS/SITE<br>MS SUSPENDERS<br>PLY FRAMEWORK<br>6MM THICK MILKY WHITE (ROUGH FINISH)<br>APPROVED VENEER FINISH<br>WITH PU POLISH<br>10MM DEEP GROOVES<br>APPROVED PHOTO/PAINTING<br>SPACE FOR LED TV<br>WALLPAPER AS PER |                                                                                                                           |                                                                                                                                                      | Consultant                                                                                                                                                                                             |                                                                                |                                                     |
|                           | CARPET FLOORING OVER EXISTING<br>MARBLE FLOORING                                                                                                                                                                                         | HVAC                                                                                                                      | Consulta                                                                                                                                             | ant                                                                                                                                                                                                    |                                                                                |                                                     |
| TRUE CEILING LEVEL AS/SIT | Ε                                                                                                                                                                                                                                        | ARCHI                                                                                                                     | 727 AI<br>Guwah<br>+91-7                                                                                                                             | ager<br>RCHITECTS<br>hati, Dibrugarh, M<br>8960-21979<br>a.garodia@gmail.                                                                                                                              |                                                                                |                                                     |
| PLY FRAM                  | EWORK                                                                                                                                                                                                                                    |                                                                                                                           | AM INLA<br>DEVEL                                                                                                                                     | ND WATER TH<br>OPMENT SOC                                                                                                                                                                              |                                                                                | DRT                                                 |
| WALLPAPI                  | ER AS PER SELECTION                                                                                                                                                                                                                      | DRAWI<br>CON<br>Drawn<br>SS                                                                                               | POSED<br>SC<br>ING TIT                                                                                                                               | NCE ROOM DE                                                                                                                                                                                            | ARI<br>TAILS<br>Approvec<br>AG                                                 |                                                     |
| CARPET F<br>MARBLE F      | LOORING OVER EXISTING<br>LOORING                                                                                                                                                                                                         | Job Num<br>Drawing                                                                                                        |                                                                                                                                                      | TENDER GFC<br>Scale<br>1:30 (A2)                                                                                                                                                                       | Date<br>23-08-20<br>North                                                      | Rev.<br>R0                                          |
| 10                        | 11   12   13   14   15                                                                                                                                                                                                                   |                                                                                                                           | 16                                                                                                                                                   |                                                                                                                                                                                                        | 17                                                                             |                                                     |