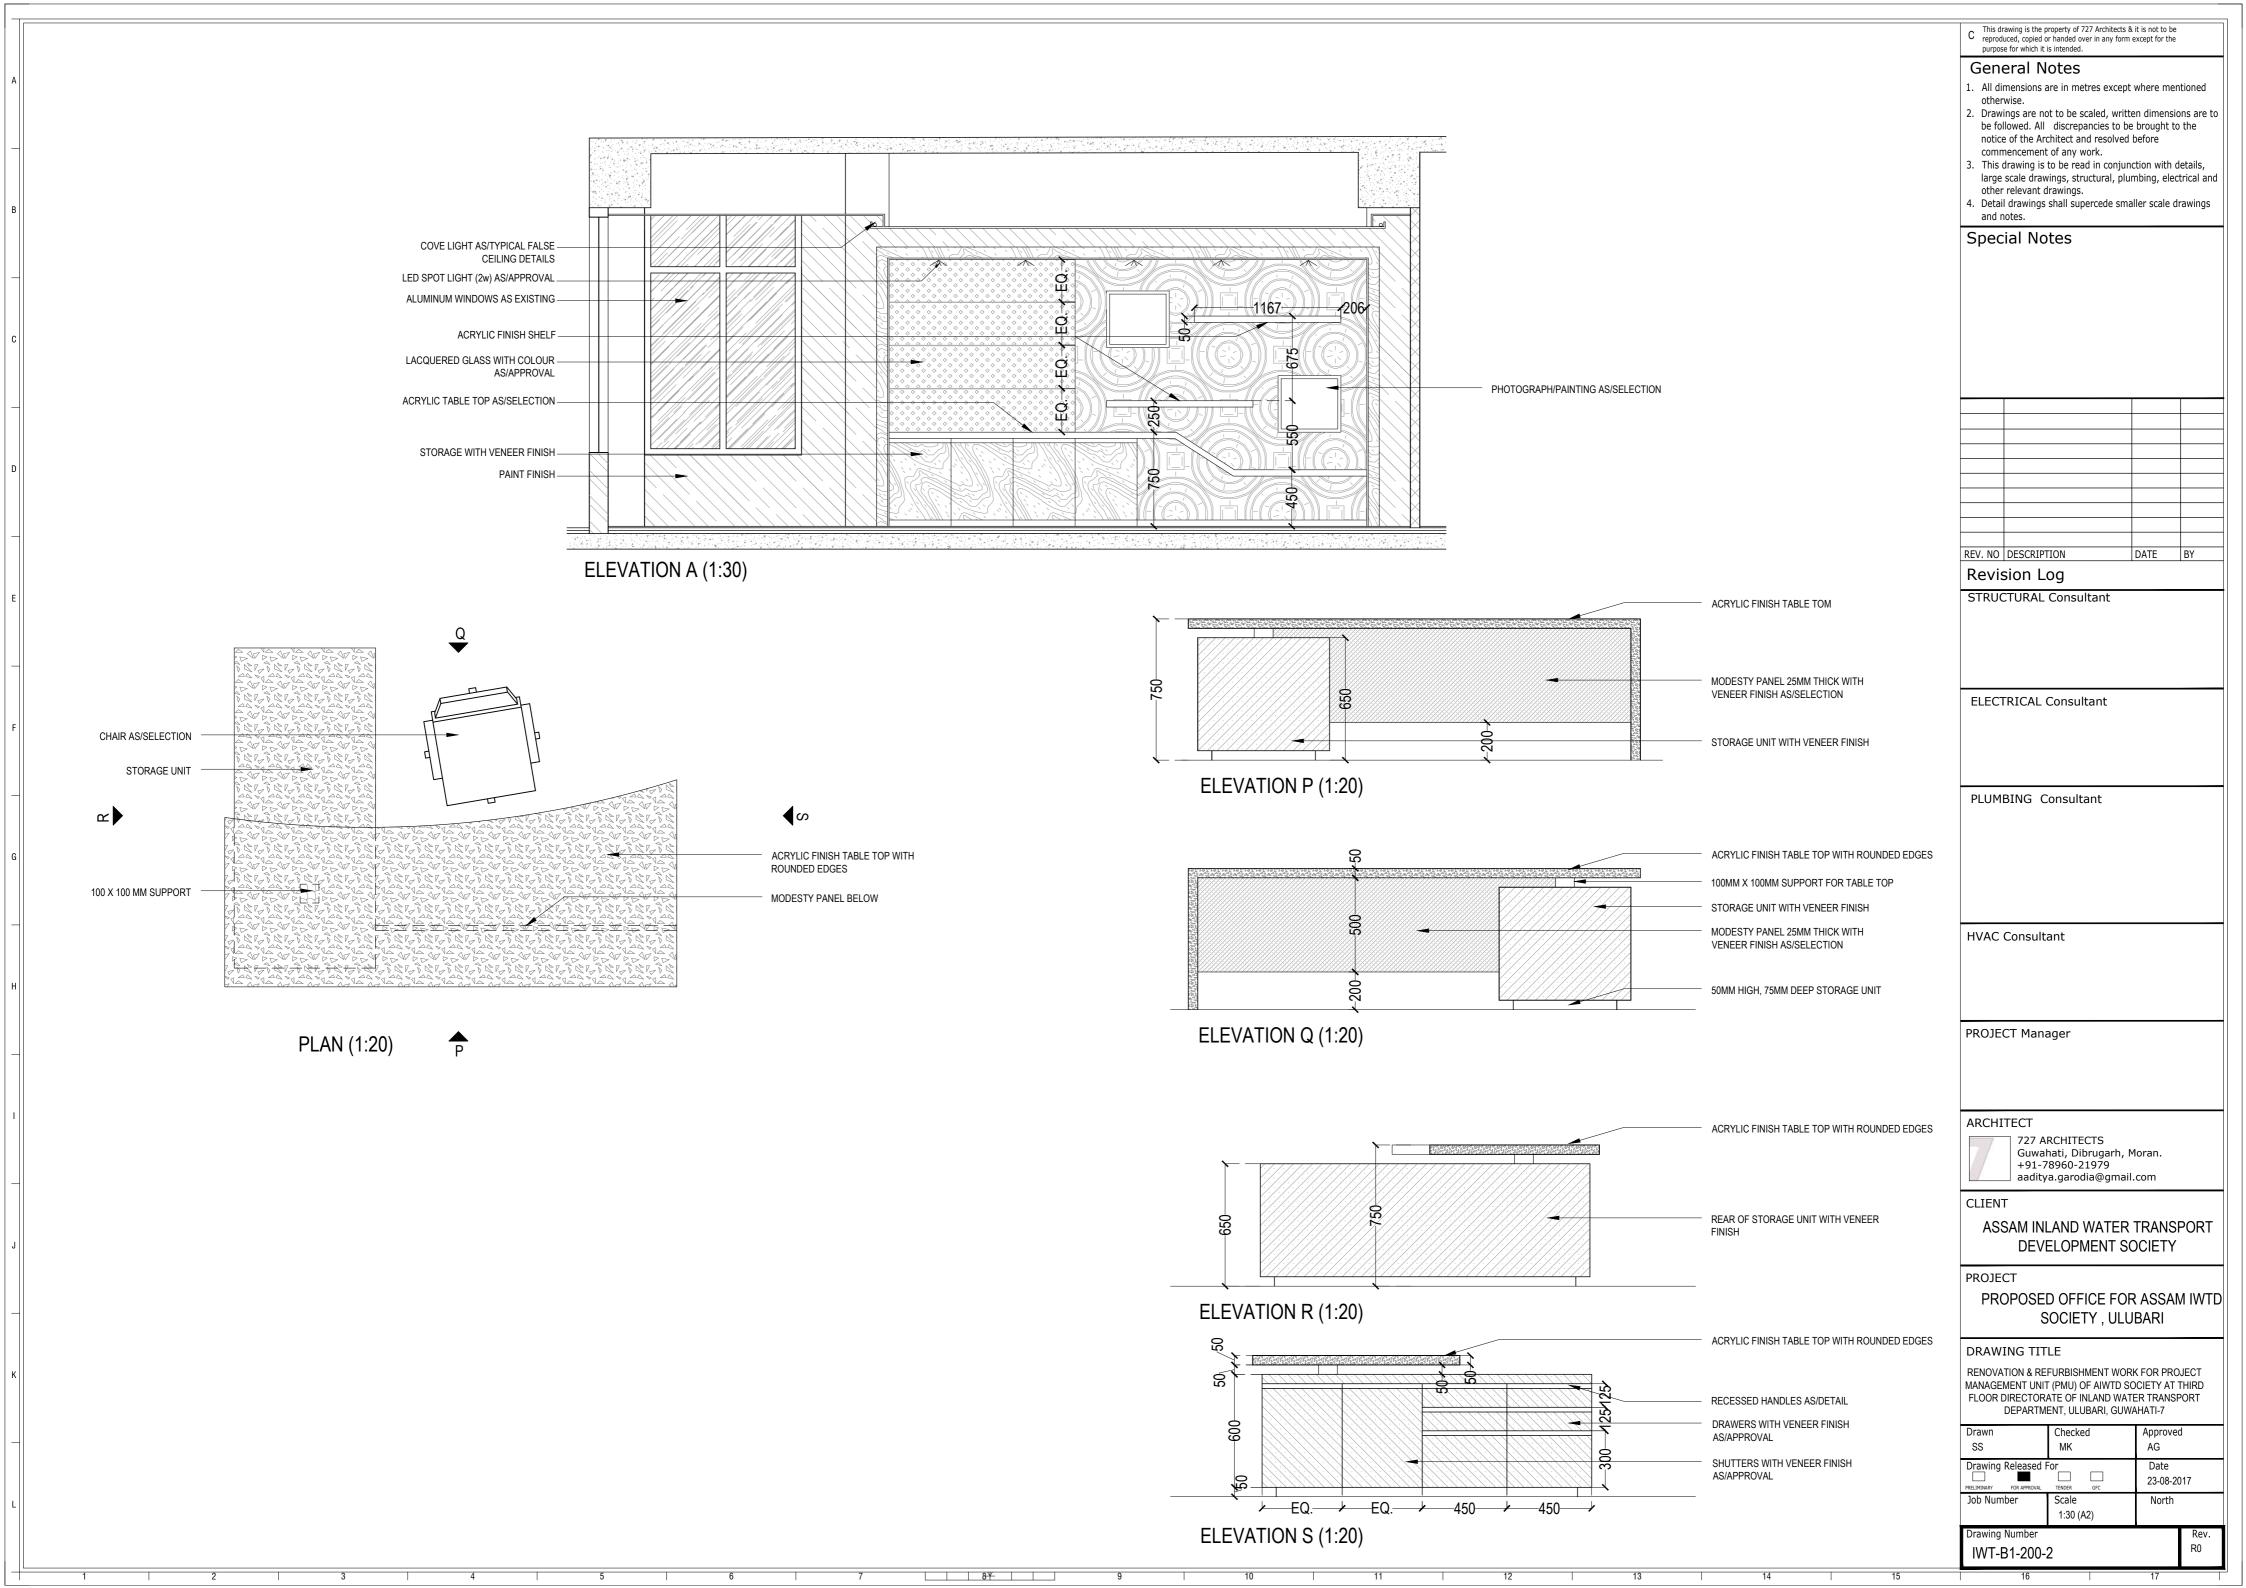

| 3 4 5 6 7 <u>8<del>4</del></u> 9 |   |   |   |   |   |   |   |   |  |                 |  |   |  |
|----------------------------------|---|---|---|---|---|---|---|---|--|-----------------|--|---|--|
|                                  | 3 | 3 | 4 | ļ | 5 | 6 | 6 | 7 |  | <del>8¥</del> - |  | 9 |  |