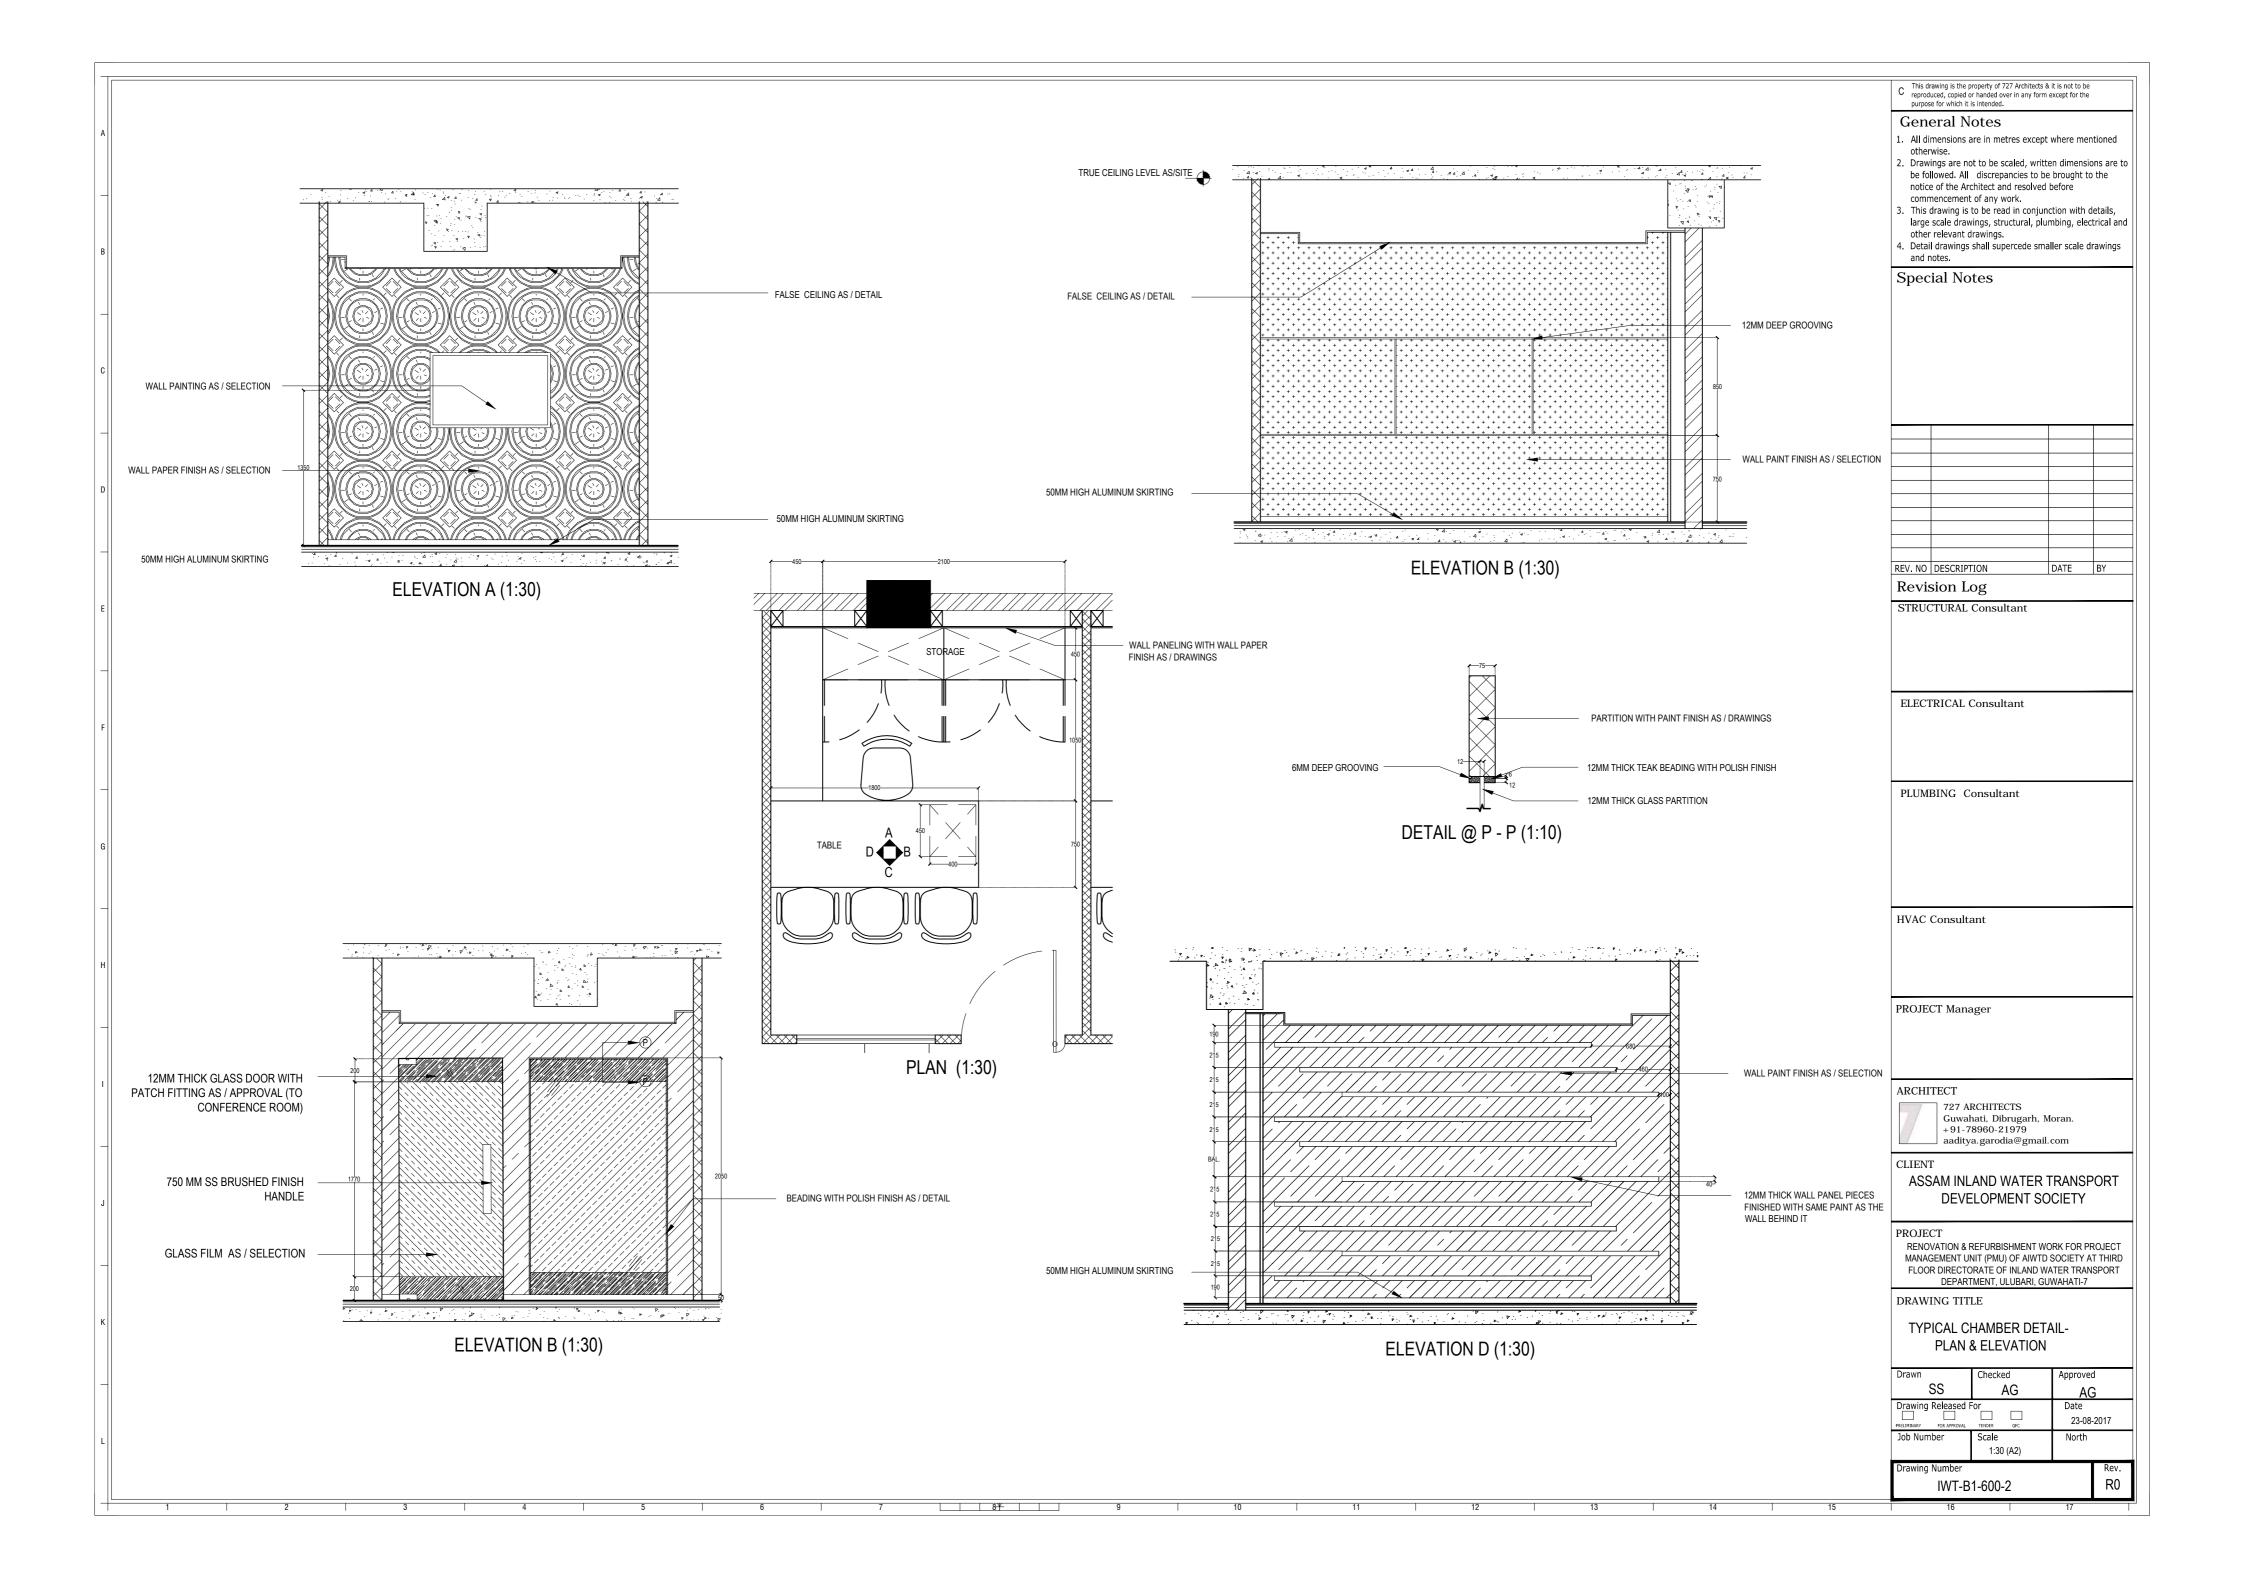

12MM THICK TOUGHENED GLASS — DOOR WITH PATCH FITTINGS OF APPROVED MAKE

> > 5

4

(-----

6

5

<u>8</u>₩

|                           | WALL PANELING WITH VENEER FINISH WITH PU<br>POLISH OF APPROVED SHADE                                                                                                                                                                     | Gene<br>1. All dia<br>other<br>2. Drawi<br>be fol<br>notice<br>comm<br>3. This of<br>large<br>other<br>4. Detail<br>and n | eral No<br>mensions a<br>wise.<br>ings are no<br>llowed. All<br>e of the Arc<br>nencement<br>drawing is to<br>scale draw<br>relevant d<br>I drawings | re in metres except<br>it to be scaled, writte<br>discrepancies to be<br>chitect and resolved b<br>of any work.<br>to be read in conjunc<br>ings, structural, plun<br>rawings.<br>shall supercede smal | where men<br>n dimensio<br>brought to<br>before<br>tion with d<br>nbing, elect | tioned<br>ns are to<br>the<br>etails,<br>trical and |
|---------------------------|------------------------------------------------------------------------------------------------------------------------------------------------------------------------------------------------------------------------------------------|---------------------------------------------------------------------------------------------------------------------------|------------------------------------------------------------------------------------------------------------------------------------------------------|--------------------------------------------------------------------------------------------------------------------------------------------------------------------------------------------------------|--------------------------------------------------------------------------------|-----------------------------------------------------|
|                           | WALL PANELING WITH VENEER FINISH WITH PU<br>POLISH OF APPROVED SHADE                                                                                                                                                                     |                                                                                                                           |                                                                                                                                                      |                                                                                                                                                                                                        |                                                                                |                                                     |
| <u>PLAN</u>               |                                                                                                                                                                                                                                          | Revis                                                                                                                     | DESCRIPT<br>sion Lo                                                                                                                                  |                                                                                                                                                                                                        | DATE                                                                           | BY                                                  |
|                           | TRUE CEILING LEVEL AS/SITE<br>MS SUSPENDERS<br>PLY FRAMEWORK<br>6MM THICK MILKY WHITE (ROUGH FINISH)<br>APPROVED VENEER FINISH<br>WITH PU POLISH<br>10MM DEEP GROOVES<br>APPROVED PHOTO/PAINTING<br>SPACE FOR LED TV<br>WALLPAPER AS PER |                                                                                                                           |                                                                                                                                                      | Consultant                                                                                                                                                                                             |                                                                                |                                                     |
|                           | CARPET FLOORING OVER EXISTING<br>MARBLE FLOORING                                                                                                                                                                                         | HVAC                                                                                                                      | Consulta                                                                                                                                             | ant                                                                                                                                                                                                    |                                                                                |                                                     |
| TRUE CEILING LEVEL AS/SIT | Ε                                                                                                                                                                                                                                        | ARCHI                                                                                                                     | 727 AI<br>Guwah<br>+91-7                                                                                                                             | ager<br>RCHITECTS<br>hati, Dibrugarh, M<br>8960-21979<br>a.garodia@gmail.                                                                                                                              |                                                                                |                                                     |
| PLY FRAM                  | EWORK                                                                                                                                                                                                                                    |                                                                                                                           | AM INLA<br>DEVEL                                                                                                                                     | ND WATER TH<br>OPMENT SOC                                                                                                                                                                              |                                                                                | DRT                                                 |
| WALLPAPI                  | ER AS PER SELECTION                                                                                                                                                                                                                      | DRAWI<br>CON<br>Drawn<br>SS                                                                                               | POSED<br>SC<br>ING TIT                                                                                                                               | NCE ROOM DE                                                                                                                                                                                            | ARI<br>TAILS<br>Approvec<br>AG                                                 |                                                     |
| CARPET F<br>MARBLE F      | LOORING OVER EXISTING<br>LOORING                                                                                                                                                                                                         | Job Num<br>Drawing                                                                                                        |                                                                                                                                                      | TENDER GFC<br>Scale<br>1:30 (A2)                                                                                                                                                                       | Date<br>23-08-20<br>North                                                      | Rev.<br>R0                                          |
| 10                        | 11   12   13   14   15                                                                                                                                                                                                                   |                                                                                                                           | 16                                                                                                                                                   |                                                                                                                                                                                                        | 17                                                                             |                                                     |