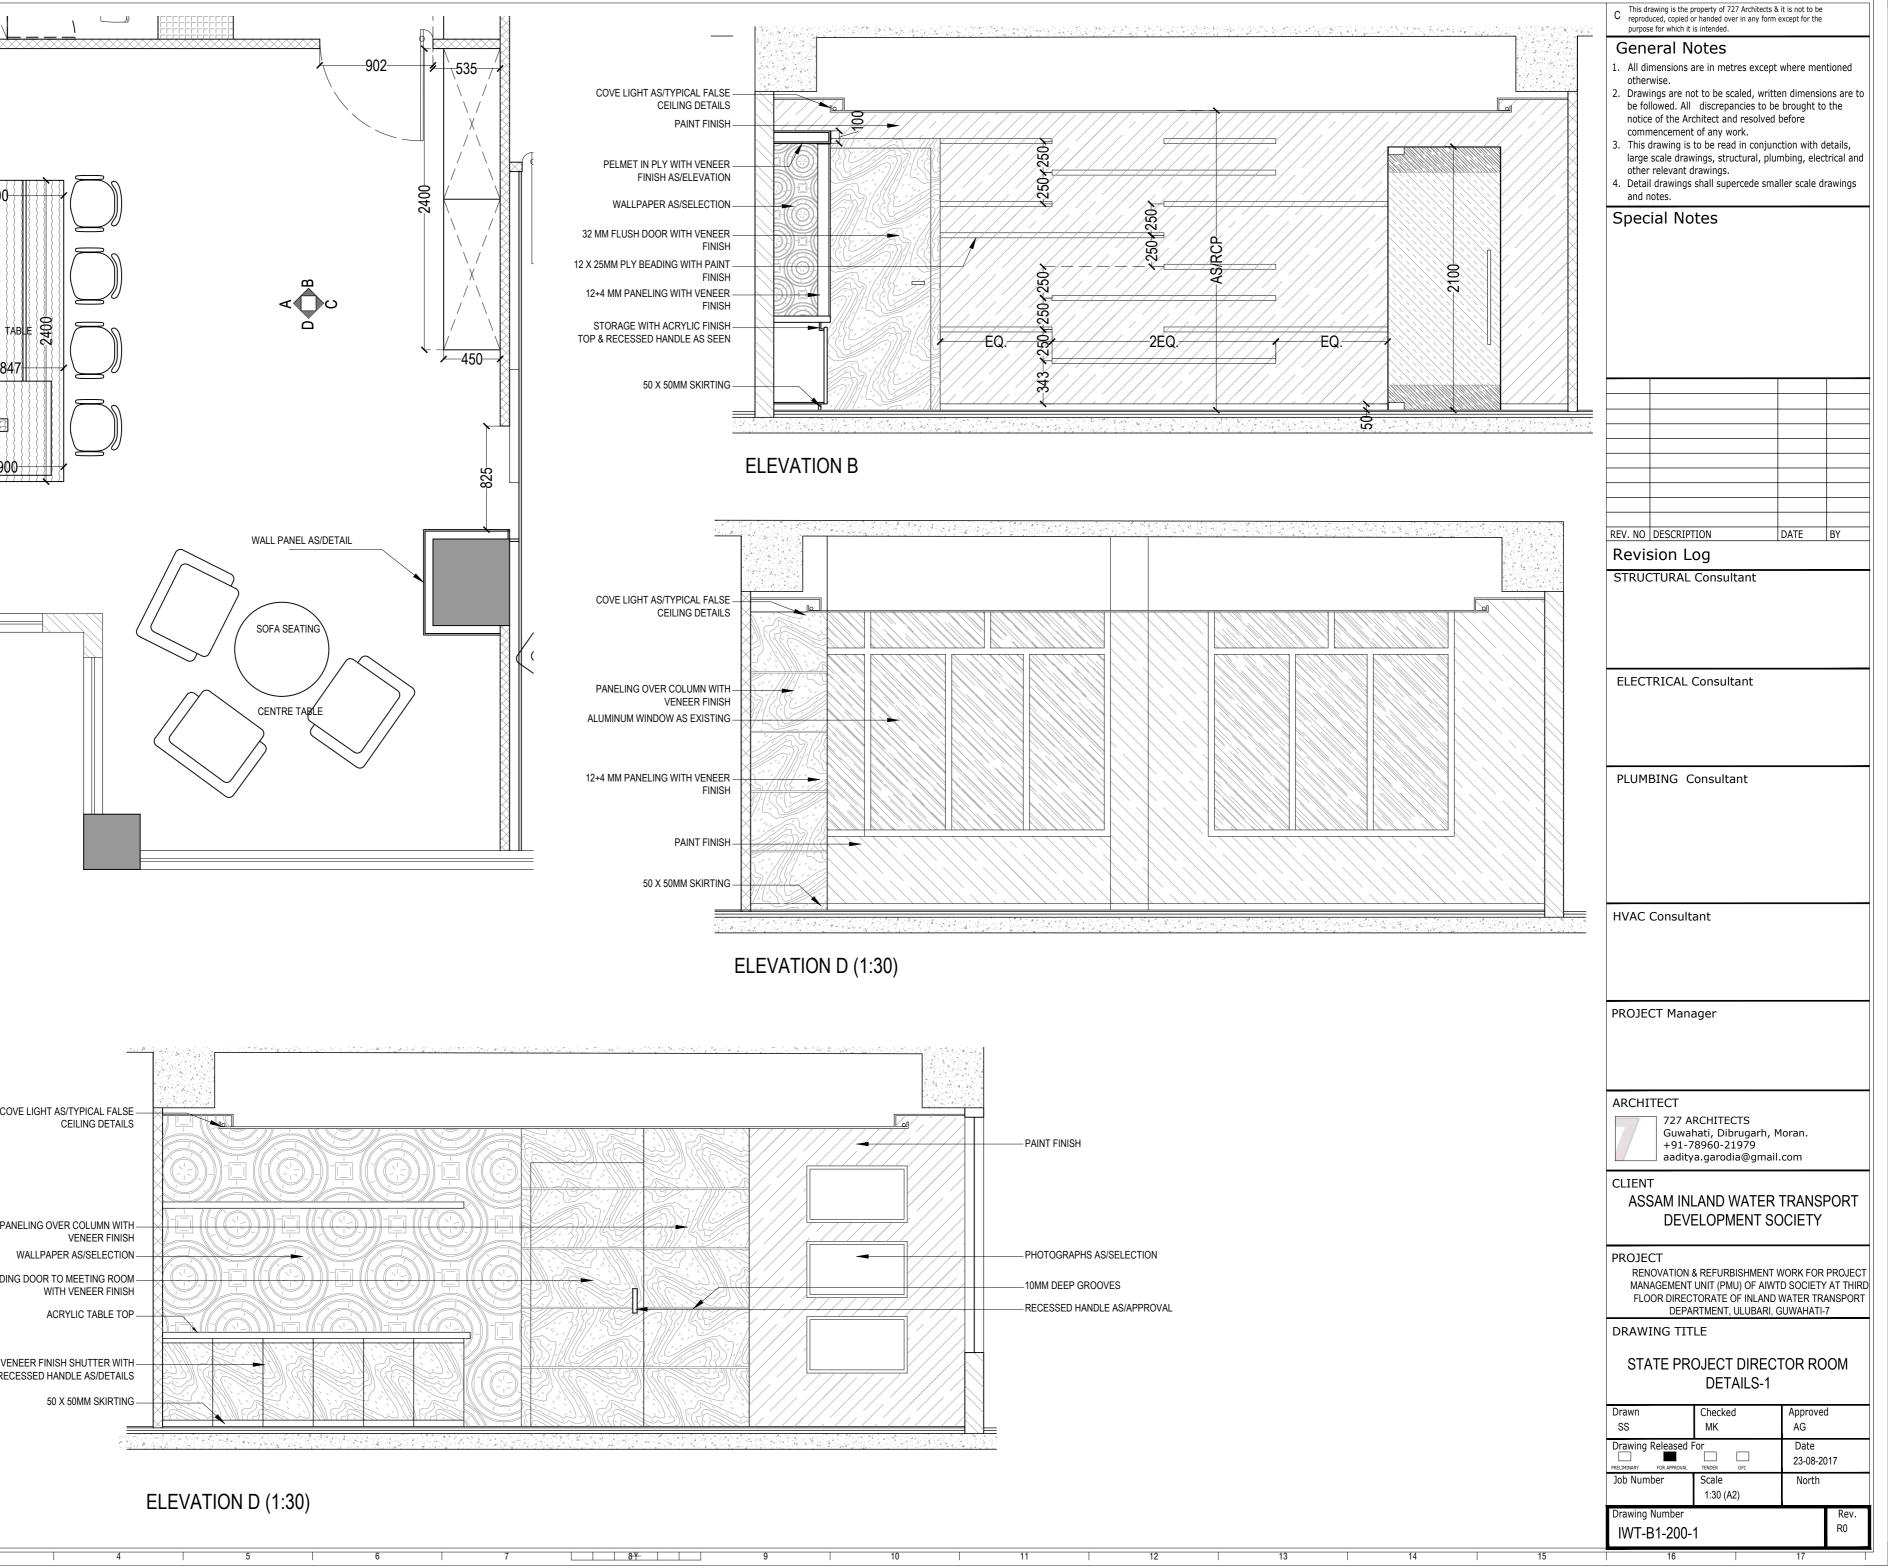

| 3 4 5 6 7 <u>8<del>4</del></u> 9 |   |   |   |   |   |   |   |   |  |                 |  |   |  |
|----------------------------------|---|---|---|---|---|---|---|---|--|-----------------|--|---|--|
|                                  | 3 | 3 | 4 | ļ | 5 | 6 | 6 | 7 |  | <del>8¥</del> - |  | 9 |  |