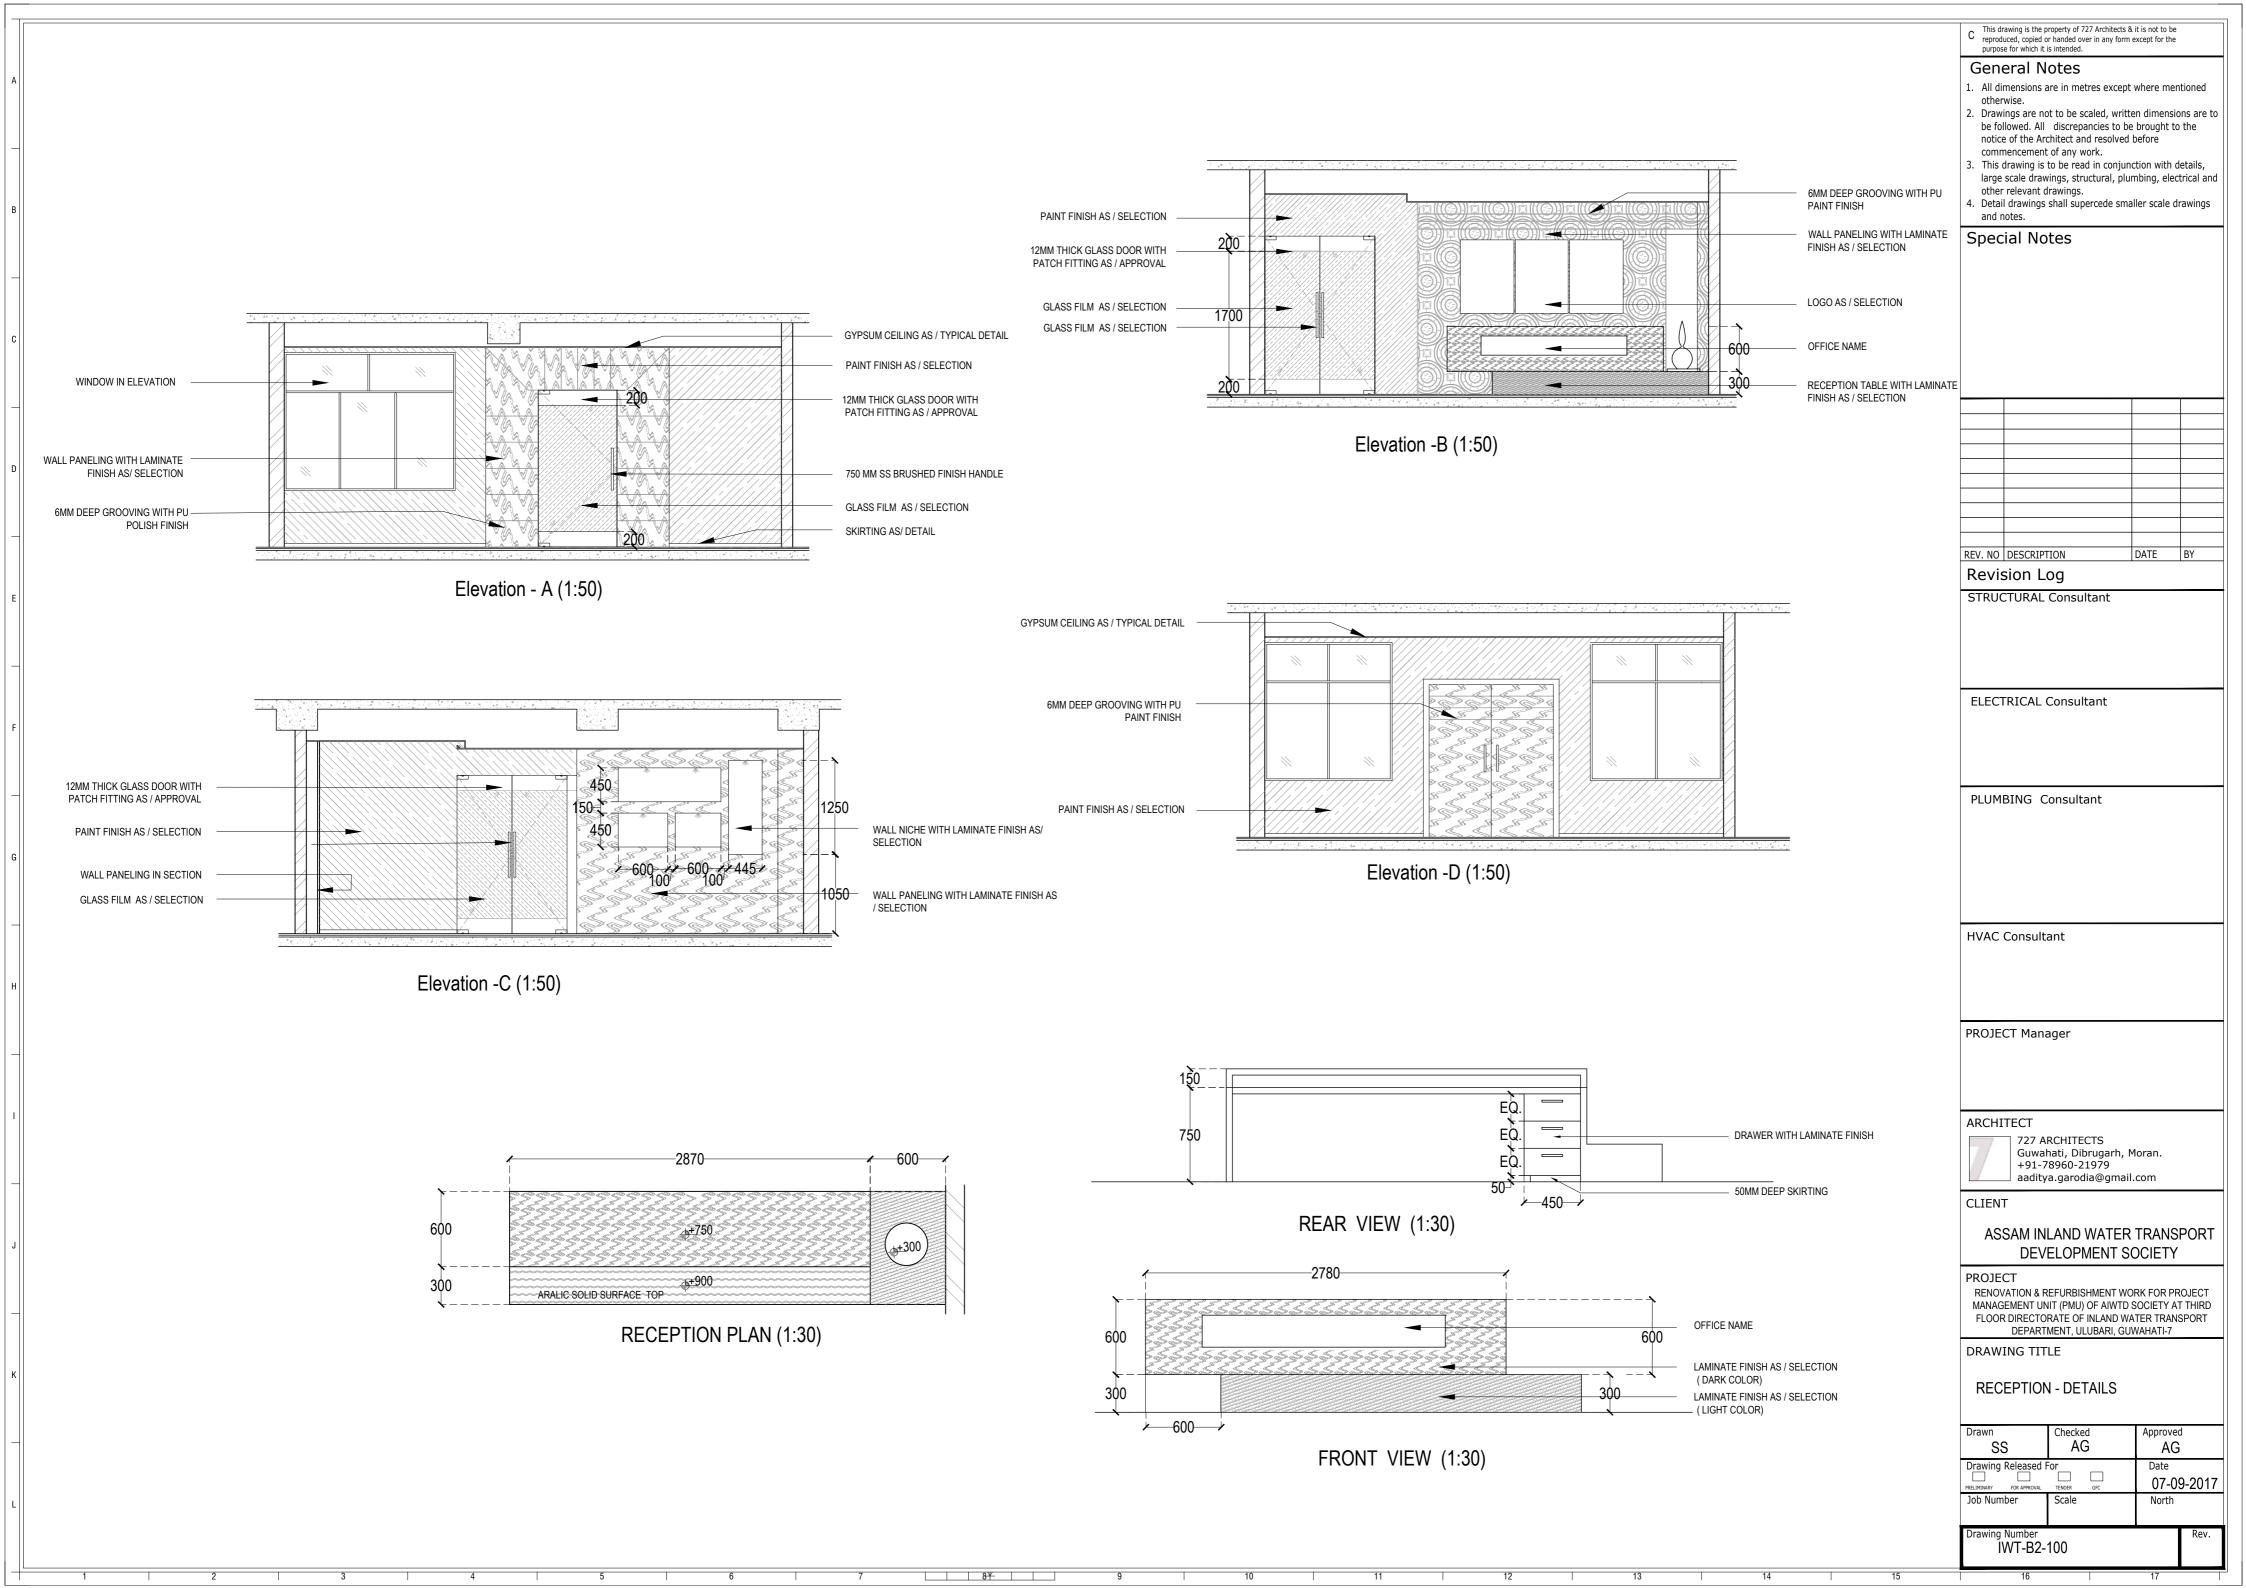

| 3 4 5 6 7 <u>8<del>4</del></u> 9 |   |   |   |   |   |   |   |   |  |                 |  |   |  |
|----------------------------------|---|---|---|---|---|---|---|---|--|-----------------|--|---|--|
|                                  | 3 | 3 | 4 | ļ | 5 | 6 | 6 | 7 |  | <del>8¥</del> - |  | 9 |  |