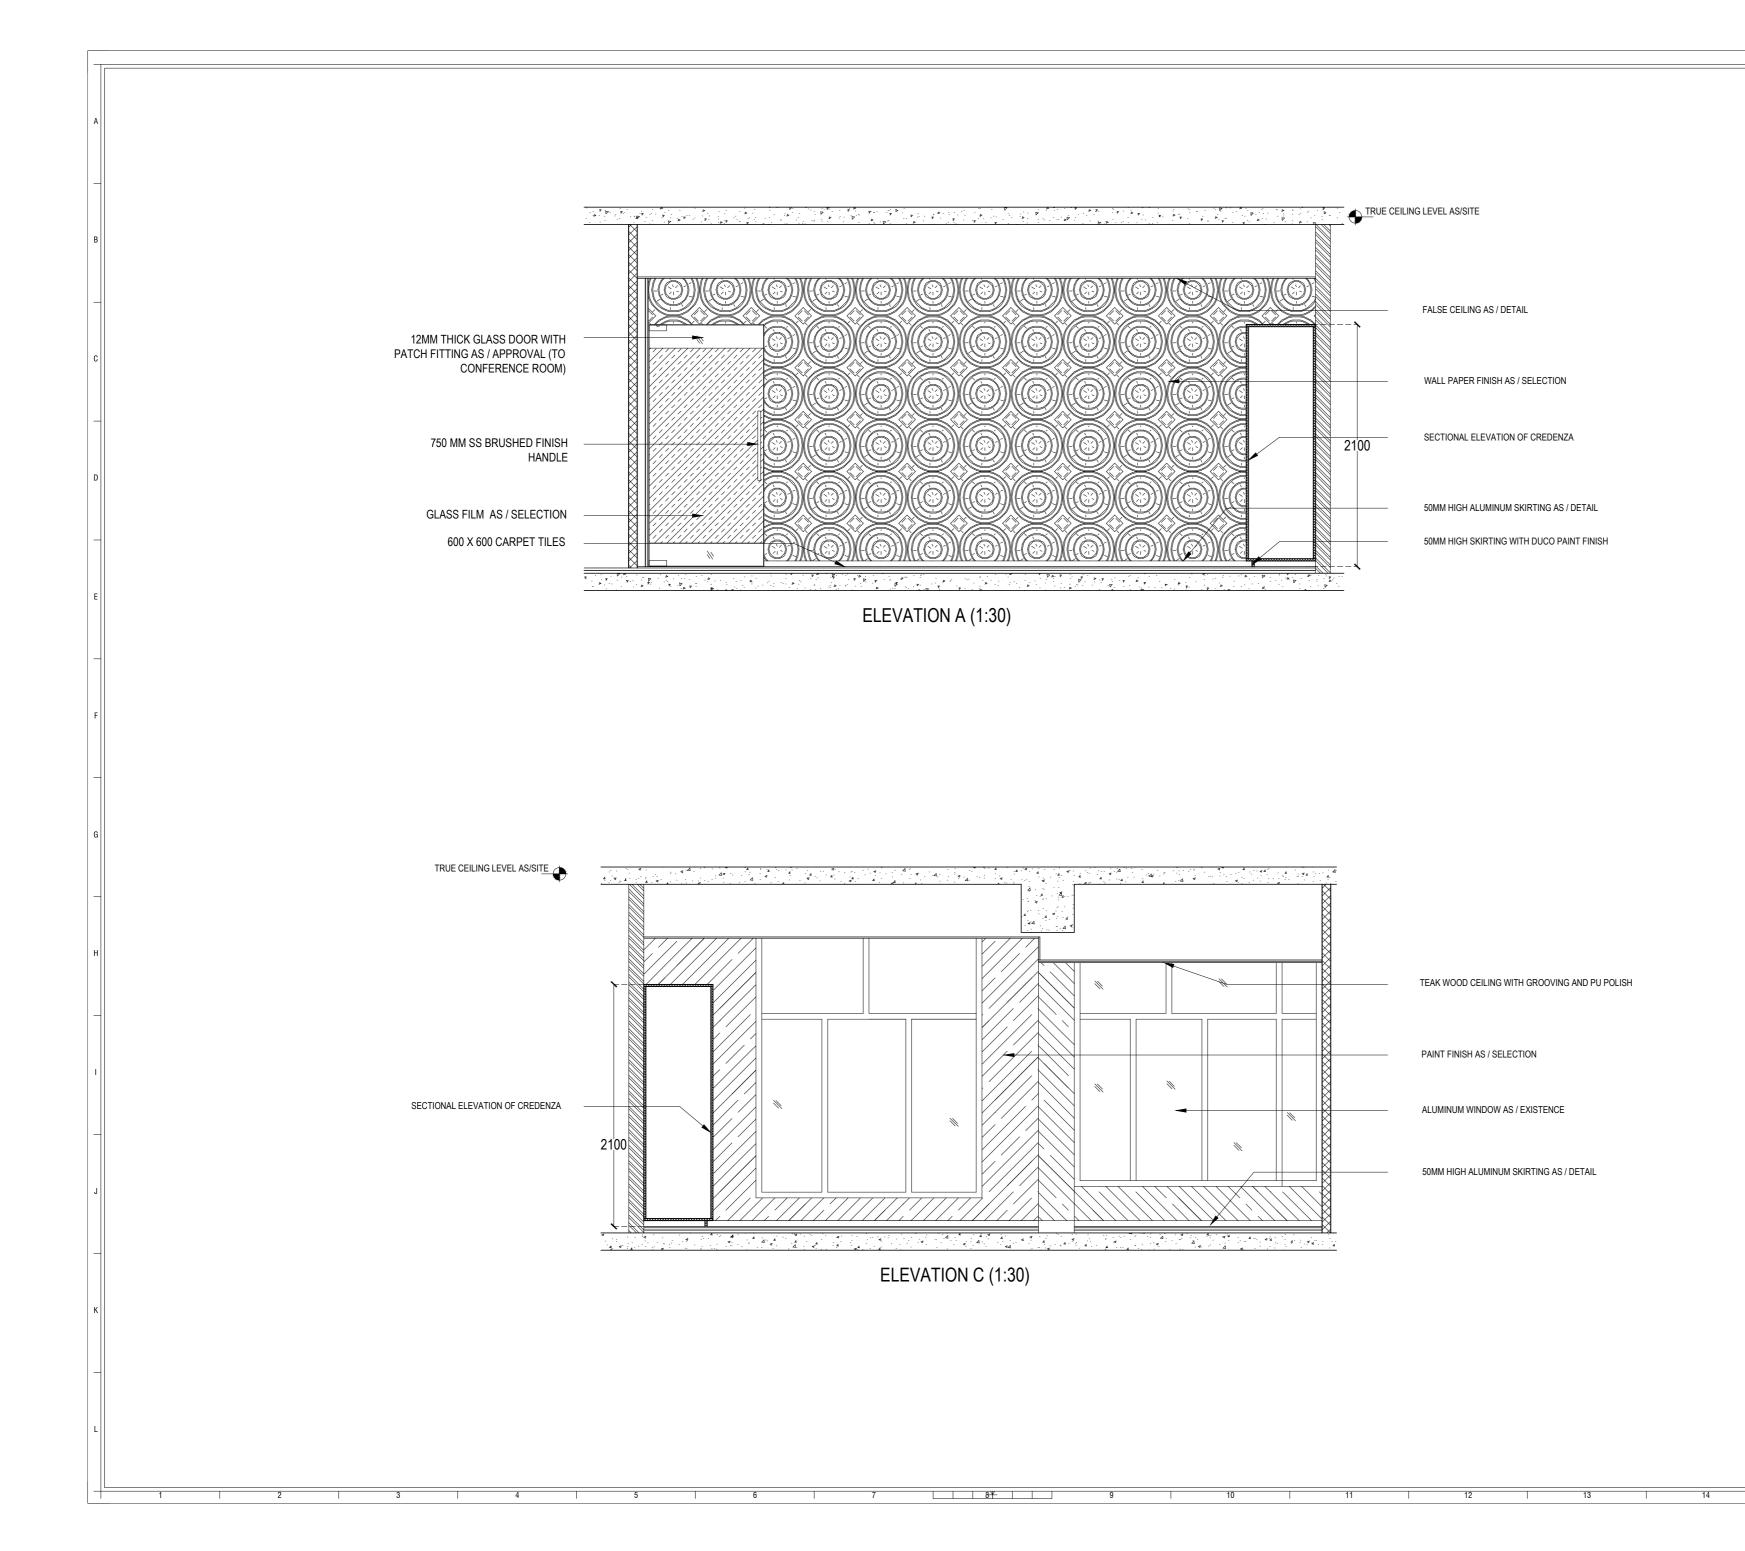

|                  |                                                                                                                 |                                                                                                                                                                         |                                                    |                                                              |                              | This drawing is the property of 727 Architects & it is not to be |  |  |  |  |  |  |
|------------------|-----------------------------------------------------------------------------------------------------------------|-------------------------------------------------------------------------------------------------------------------------------------------------------------------------|----------------------------------------------------|--------------------------------------------------------------|------------------------------|------------------------------------------------------------------|--|--|--|--|--|--|
|                  |                                                                                                                 | C This drawing is the property of 727 Architects & it is not to be<br>reproduced, copied or handed over in any form except for the<br>purpose for which it is intended. |                                                    |                                                              |                              |                                                                  |  |  |  |  |  |  |
|                  | TRUE CEILING LEVEL AS/SITE                                                                                      | be followed. All discrepancies to be brought to the notice of the Architect and resolved before                                                                         |                                                    |                                                              |                              |                                                                  |  |  |  |  |  |  |
|                  |                                                                                                                 | comn<br>3. This<br>large<br>other<br>4. Detai                                                                                                                           | nencemen<br>drawing is<br>scale drav<br>relevant o | t of any work.<br>to be read in conj<br>wings, structural, p | unction with<br>olumbing, el | ectrical and                                                     |  |  |  |  |  |  |
|                  |                                                                                                                 | Special Notes                                                                                                                                                           |                                                    |                                                              |                              |                                                                  |  |  |  |  |  |  |
|                  | DESIGNER WALL HANGING AS/SEL                                                                                    | ECTION                                                                                                                                                                  |                                                    |                                                              |                              |                                                                  |  |  |  |  |  |  |
|                  | WALLPAPER AS/SELECTION                                                                                          |                                                                                                                                                                         |                                                    |                                                              |                              |                                                                  |  |  |  |  |  |  |
|                  |                                                                                                                 |                                                                                                                                                                         |                                                    |                                                              |                              |                                                                  |  |  |  |  |  |  |
|                  | MORTISE LOCK AS/SELECTION                                                                                       |                                                                                                                                                                         |                                                    |                                                              |                              |                                                                  |  |  |  |  |  |  |
|                  |                                                                                                                 |                                                                                                                                                                         |                                                    |                                                              |                              |                                                                  |  |  |  |  |  |  |
|                  | - 50MM HIGH ALUMINUM<br>SKIRTING                                                                                |                                                                                                                                                                         |                                                    |                                                              |                              |                                                                  |  |  |  |  |  |  |
|                  |                                                                                                                 |                                                                                                                                                                         |                                                    |                                                              |                              | <u> </u>                                                         |  |  |  |  |  |  |
|                  |                                                                                                                 |                                                                                                                                                                         |                                                    |                                                              |                              |                                                                  |  |  |  |  |  |  |
|                  |                                                                                                                 |                                                                                                                                                                         | descrip                                            |                                                              | DATE                         | BY                                                               |  |  |  |  |  |  |
|                  | TRUE CEILING LEVEL AS/SITE                                                                                      | STRUC                                                                                                                                                                   | TURAL                                              | Consultant                                                   |                              |                                                                  |  |  |  |  |  |  |
|                  |                                                                                                                 |                                                                                                                                                                         |                                                    |                                                              |                              |                                                                  |  |  |  |  |  |  |
|                  |                                                                                                                 |                                                                                                                                                                         |                                                    |                                                              |                              |                                                                  |  |  |  |  |  |  |
|                  | 10MM DEEP GROOVING                                                                                              | ELECT                                                                                                                                                                   | RICAL                                              | Consultant                                                   |                              |                                                                  |  |  |  |  |  |  |
|                  | — PAINT FINISH AS/SCHEDULE                                                                                      |                                                                                                                                                                         |                                                    |                                                              |                              |                                                                  |  |  |  |  |  |  |
|                  | <ul> <li>PAINT PINISIT AS/SCITEDULE</li> <li>75 MM DEEP PANELING WITH<br/>DUCO PAINT FINISH (COLOUR)</li> </ul> | PLUM                                                                                                                                                                    | BING C                                             | Consultant                                                   |                              |                                                                  |  |  |  |  |  |  |
|                  | AS/SELECTION)<br>25MM DEEP GRANITE                                                                              | I LOW                                                                                                                                                                   | biive c                                            | onsultant                                                    |                              |                                                                  |  |  |  |  |  |  |
|                  | BEADING WITH CHAMFERED<br>EDGE AS/DETAILS                                                                       |                                                                                                                                                                         |                                                    |                                                              |                              |                                                                  |  |  |  |  |  |  |
|                  | 300 X 600 MM WALL TILES                                                                                         |                                                                                                                                                                         |                                                    |                                                              |                              |                                                                  |  |  |  |  |  |  |
|                  | AS/APPROVAL                                                                                                     | HVAC                                                                                                                                                                    | Consult                                            | ant                                                          |                              |                                                                  |  |  |  |  |  |  |
|                  |                                                                                                                 |                                                                                                                                                                         |                                                    |                                                              |                              |                                                                  |  |  |  |  |  |  |
|                  |                                                                                                                 |                                                                                                                                                                         |                                                    |                                                              |                              |                                                                  |  |  |  |  |  |  |
|                  |                                                                                                                 | PROJE                                                                                                                                                                   | CT Man                                             | ager                                                         |                              |                                                                  |  |  |  |  |  |  |
| TRUE CEILING LE  | VEL AS/SITE                                                                                                     |                                                                                                                                                                         |                                                    |                                                              |                              |                                                                  |  |  |  |  |  |  |
| *                |                                                                                                                 | ARCHI                                                                                                                                                                   | TECT                                               |                                                              |                              |                                                                  |  |  |  |  |  |  |
|                  |                                                                                                                 | 727 ARCHITECTS<br>Guwahati, Dibrugarh, Moran.<br>+91-78960-21979<br>aaditya.garodia@gmail.com                                                                           |                                                    |                                                              |                              |                                                                  |  |  |  |  |  |  |
| 10MM DEEP GROOVI | NG                                                                                                              | CLIENT<br>ASSAM INLAND WATER TRANSPORT<br>DEVELOPMENT SOCIETY                                                                                                           |                                                    |                                                              |                              |                                                                  |  |  |  |  |  |  |
|                  | DOOR WITH                                                                                                       | PROJECT<br>RENOVATION & REFURBISHMENT WORK FOR PROJECT<br>MANAGEMENT UNIT (PMU) OF AIWTD SOCIETY AT THIRI<br>FLOOR DIRECTORATE OF INLAND WATER TRANSPORT                |                                                    |                                                              |                              |                                                                  |  |  |  |  |  |  |
|                  |                                                                                                                 | DRAW                                                                                                                                                                    | DEP/                                               | ARTMENT, ULUBAR<br>LE                                        | ki, guwaha                   | .11-7                                                            |  |  |  |  |  |  |
|                  |                                                                                                                 |                                                                                                                                                                         |                                                    | T STATE PRO                                                  |                              |                                                                  |  |  |  |  |  |  |
|                  | AS/DETAILS                                                                                                      | Drawn                                                                                                                                                                   |                                                    | Checked<br>MK                                                | Approv<br>AG                 |                                                                  |  |  |  |  |  |  |
|                  |                                                                                                                 | PRELIMINARY                                                                                                                                                             |                                                    | TENDER GFC                                                   | Date<br>23-08                | -2017                                                            |  |  |  |  |  |  |
|                  |                                                                                                                 | Job Num                                                                                                                                                                 |                                                    | Scale<br>1:30 (A2)                                           | Nort                         | _                                                                |  |  |  |  |  |  |
|                  |                                                                                                                 | Drawing<br>IWT-E                                                                                                                                                        | Number<br>31-300-                                  | 1                                                            |                              | Rev.<br>R0                                                       |  |  |  |  |  |  |
| 14               | 15                                                                                                              |                                                                                                                                                                         | 16                                                 |                                                              | 17                           |                                                                  |  |  |  |  |  |  |