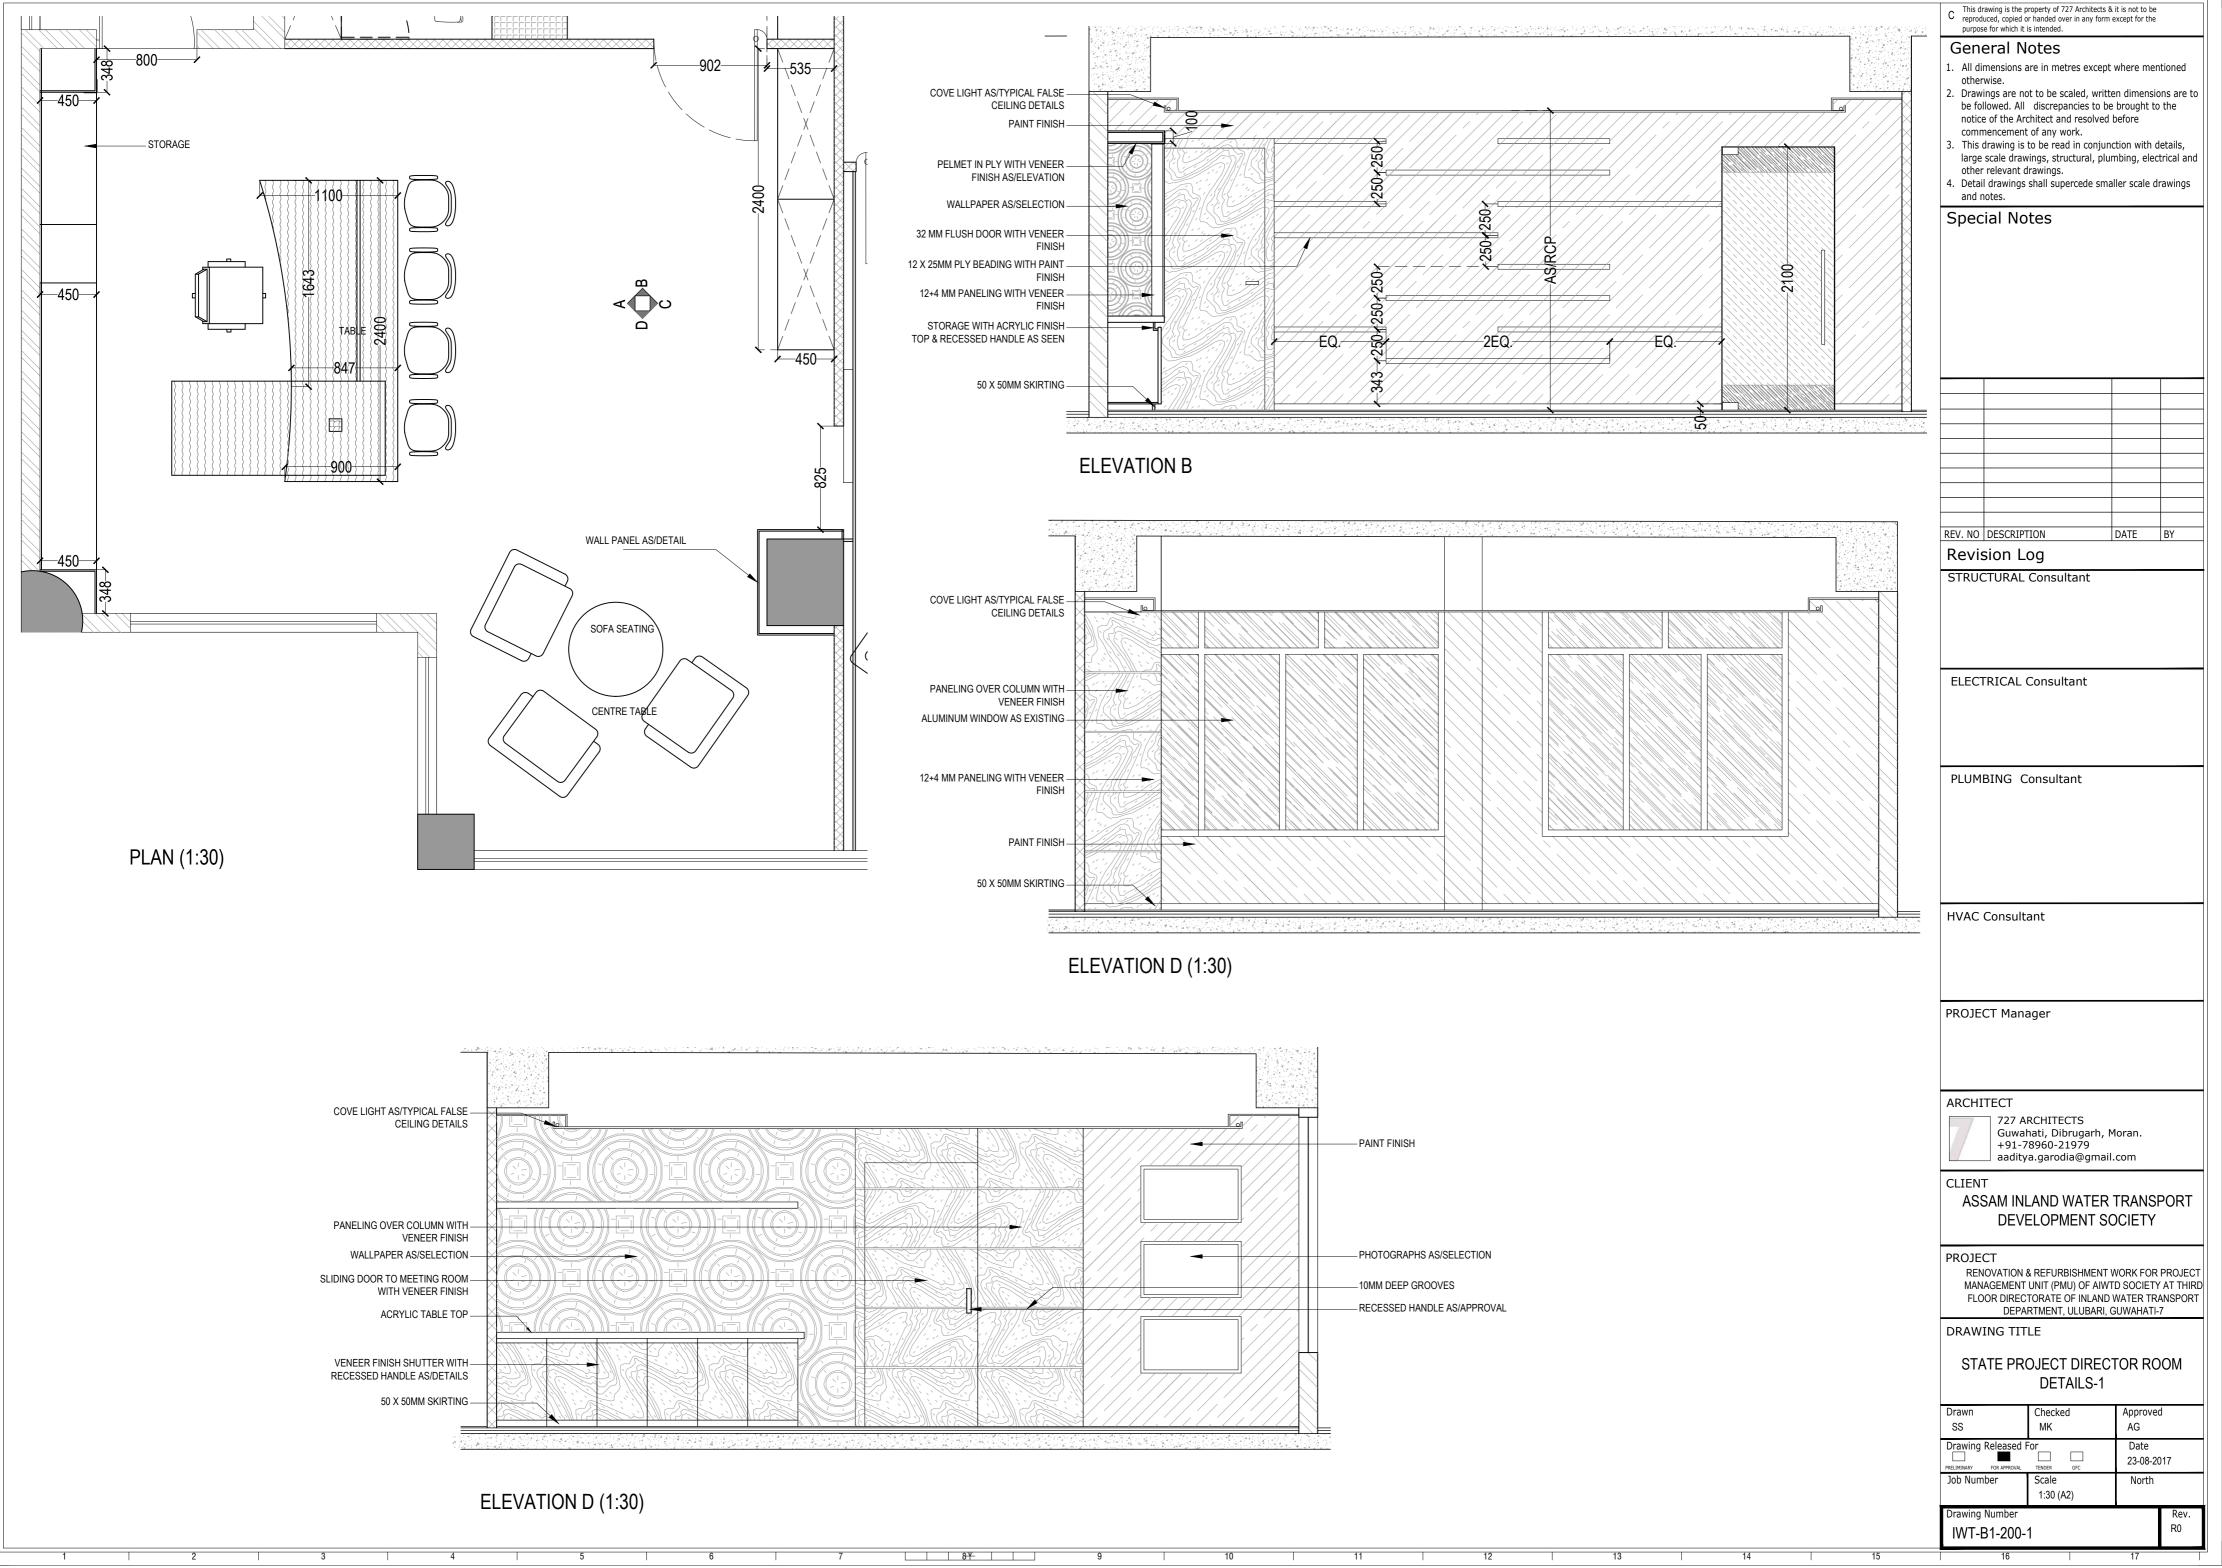

| 3 4 5 6 7 <u>8<del>4</del></u> 9 |   |   |   |   |   |   |   |   |  |                 |  |   |  |
|----------------------------------|---|---|---|---|---|---|---|---|--|-----------------|--|---|--|
|                                  | 3 | 3 | 4 | ļ | 5 | 6 | 6 | 7 |  | <del>8¥</del> - |  | 9 |  |