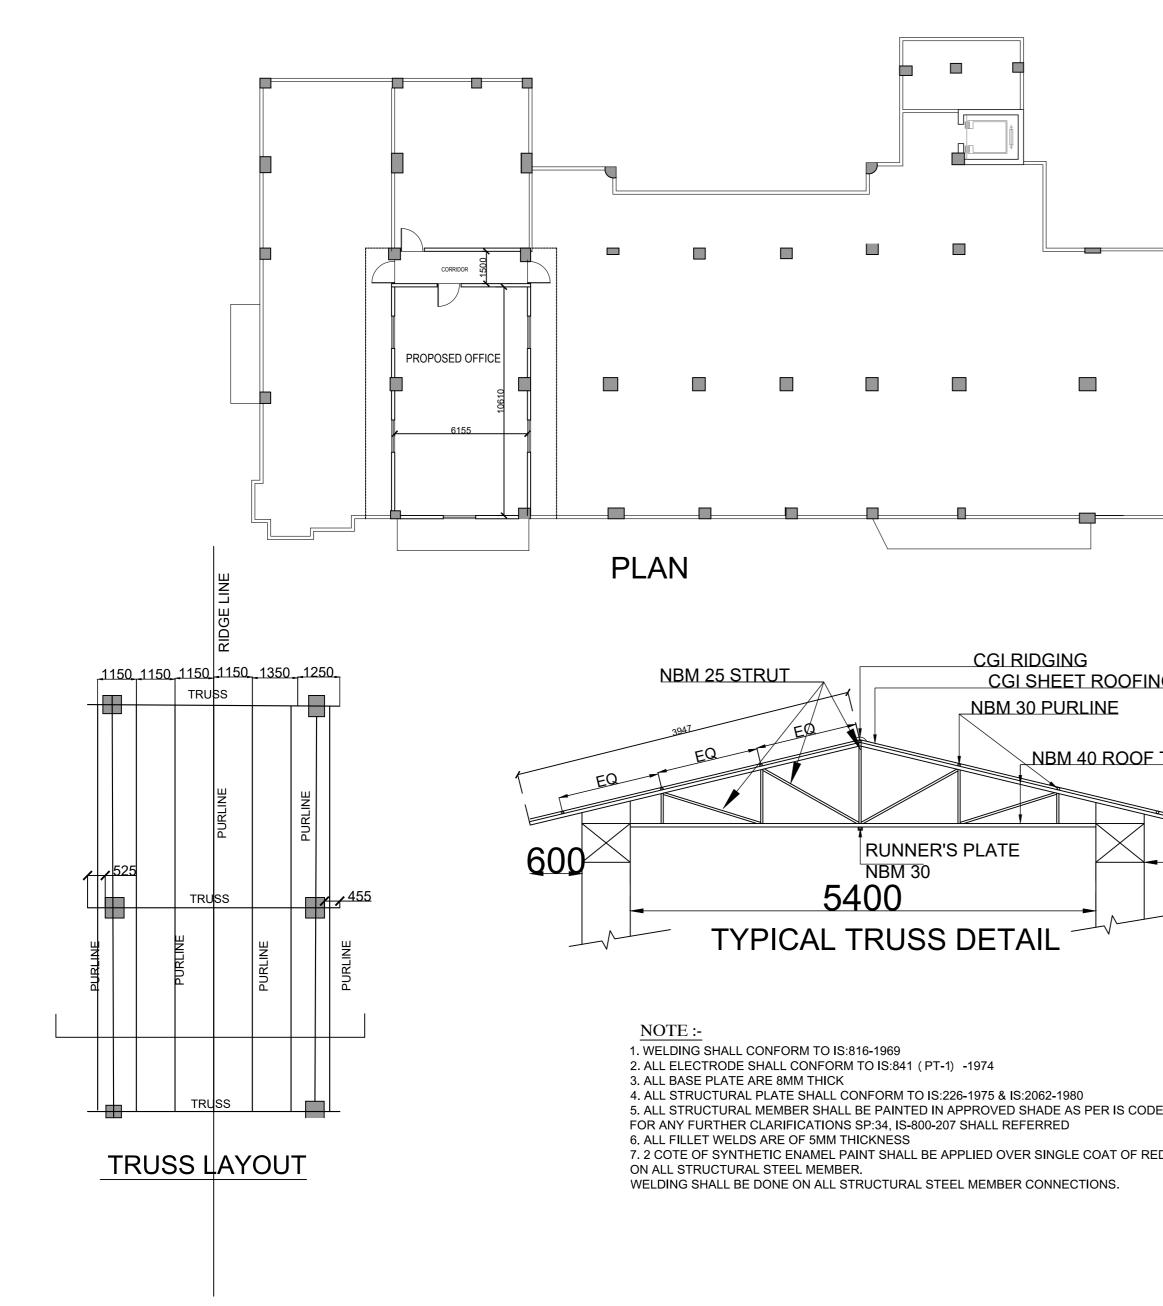

| 3 4 5 6 7 <u>8<del>4</del></u> 9 |   |   |   |   |   |   |   |   |  |                 |  |   |  |
|----------------------------------|---|---|---|---|---|---|---|---|--|-----------------|--|---|--|
|                                  | 3 | 3 | 4 | ļ | 5 | 6 | 6 | 7 |  | <del>8¥</del> - |  | 9 |  |