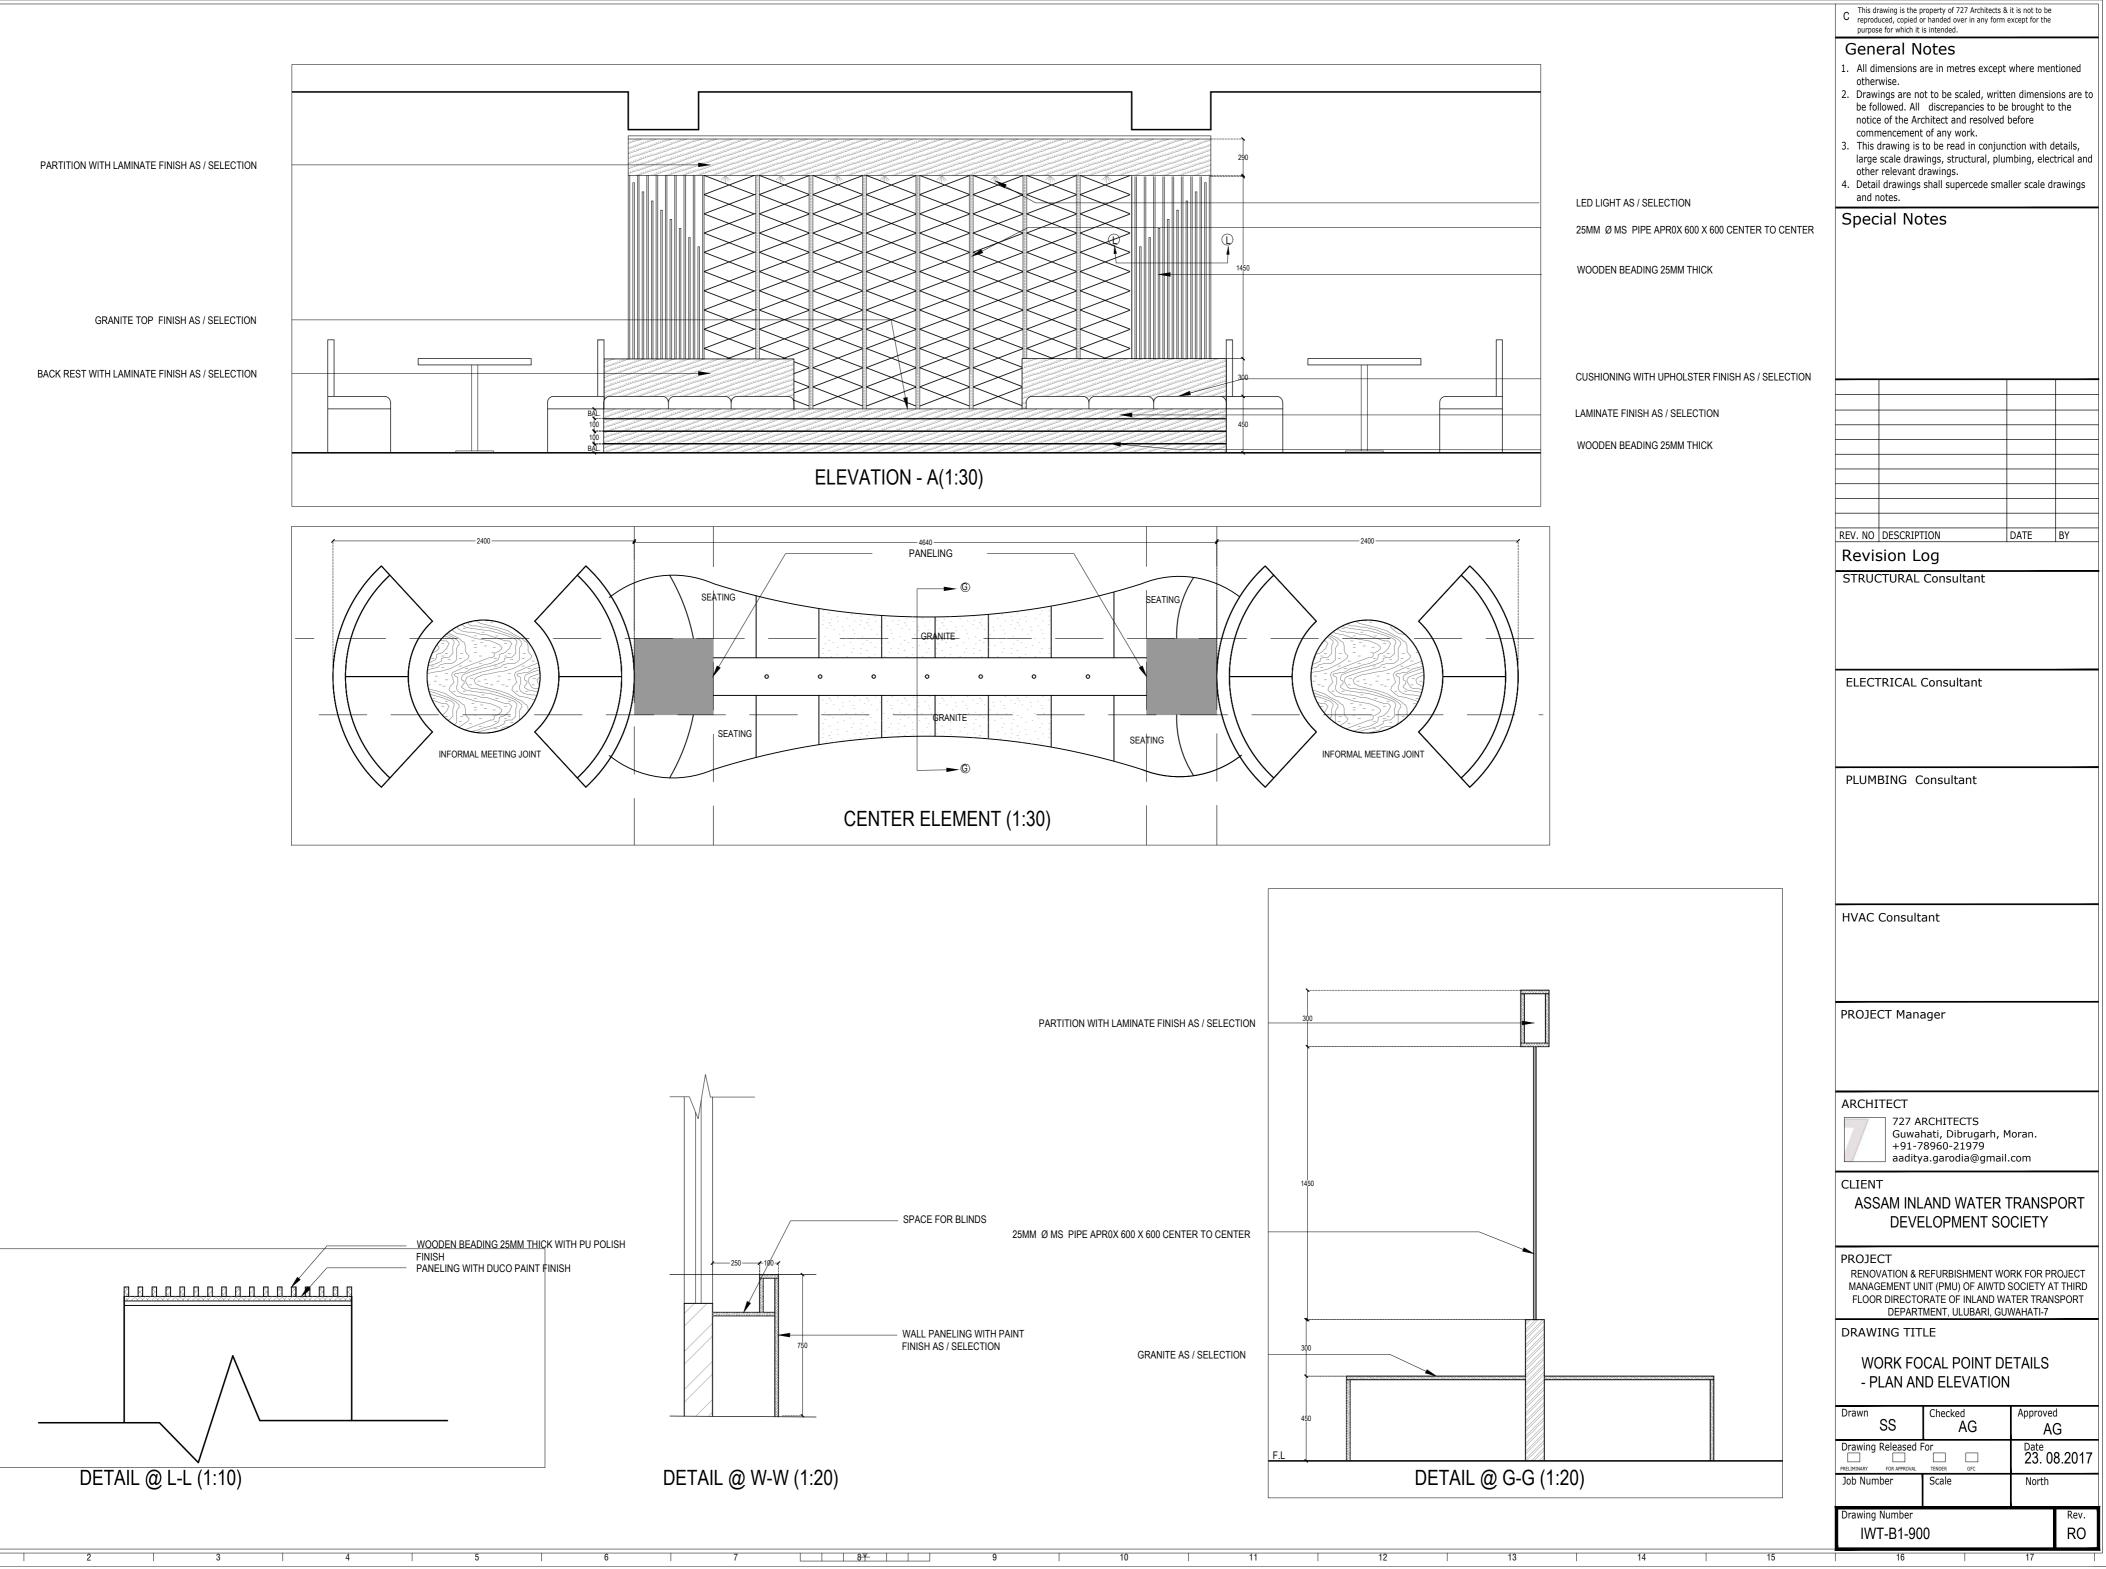

| 3 4 5 6 7 <u>8<del>4</del></u> 9 |   |   |   |   |   |   |   |   |  |                 |  |   |  |
|----------------------------------|---|---|---|---|---|---|---|---|--|-----------------|--|---|--|
|                                  | 3 | 3 | 4 | ļ | 5 | 6 | 6 | 7 |  | <del>8¥</del> - |  | 9 |  |